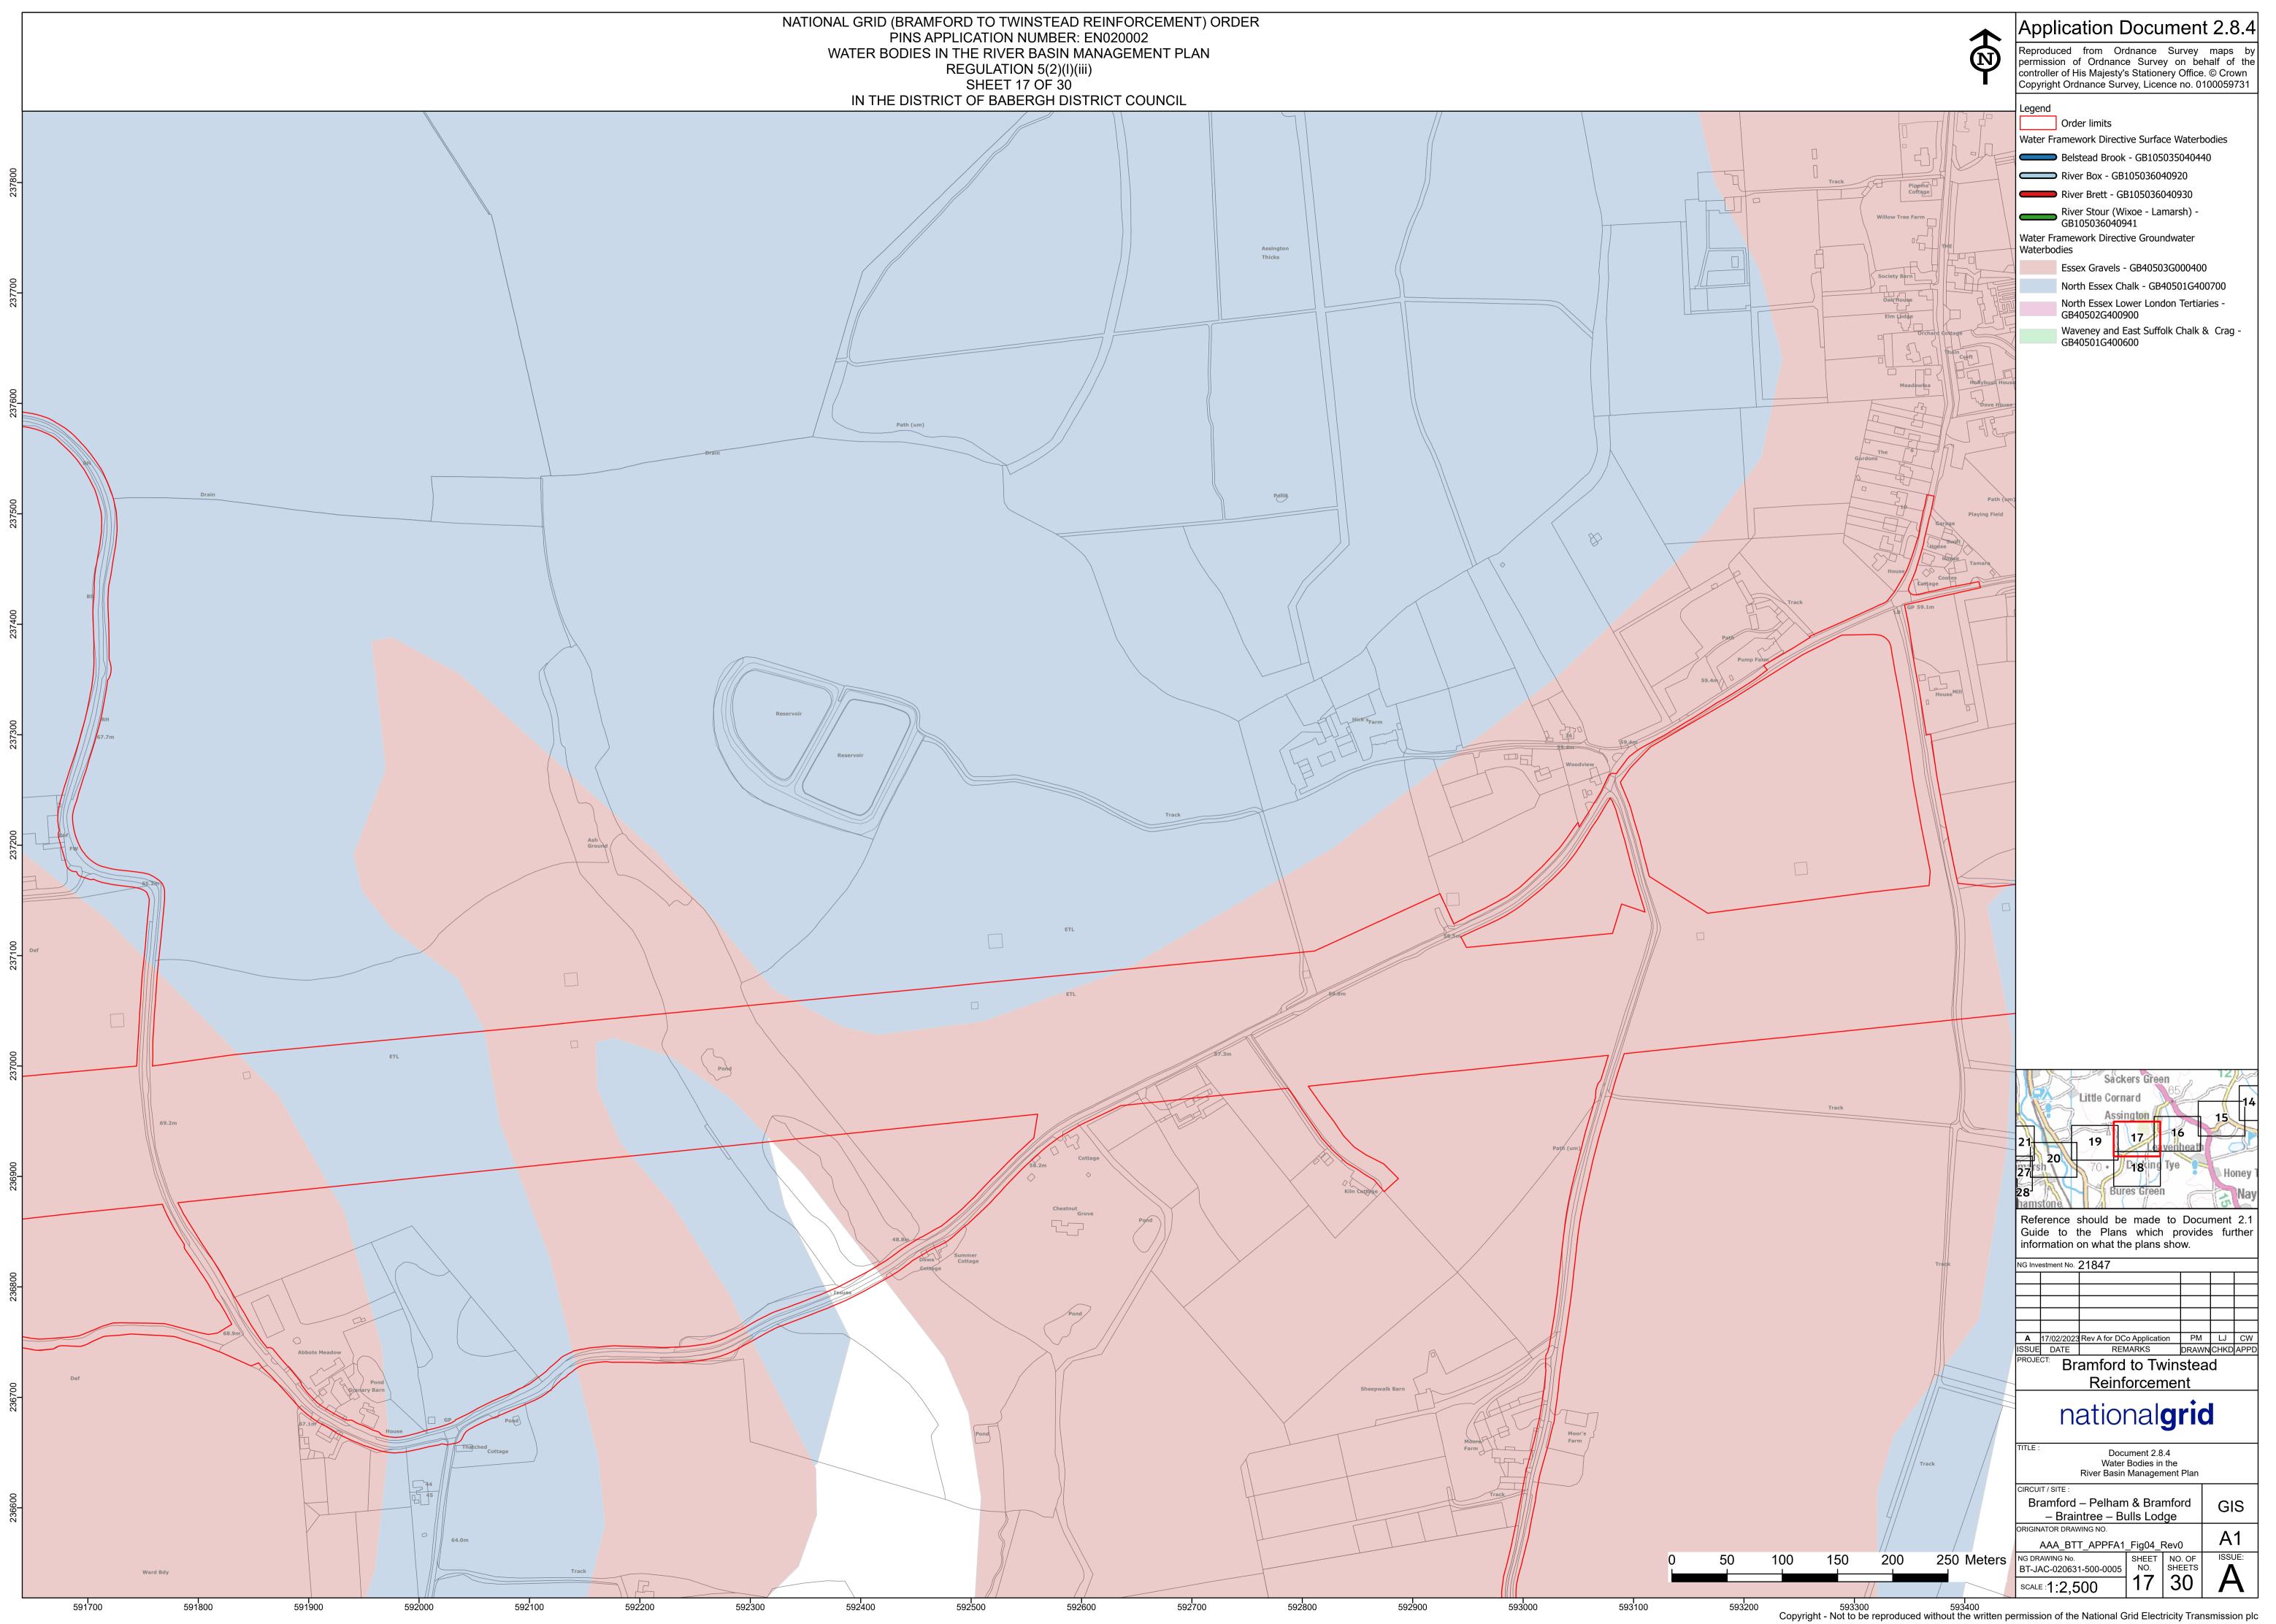

PLAN REGULATION 5(2)(I)(iii) SHEET 04 OF 30 IN THE DISTRICT OF BABERGH DISTRICT COUNCIL  $\bigcirc$  $\[\]$ Brook View Pond 610800 610900 611000 611300 611200 611100 611400 611500



611600 611700 Copyright - Not to be reproduced without the written permission of the National Grid Electricity Transmission plc

























NATIONAL GRID (BRAMFORD TO TWINSTEAD REINFORCEMENT) ORDER PINS APPLICATION NUMBER: EN020002 WATER BODIES IN THE RIVER BASIN MANAGEMENT PLAN REGULATION 5(2)(I)(iii) SHEET 15 OF 30 IN THE DISTRICT OF BABERGH DISTRICT COUNCIL **Biogas Power Statio** ED & Ward Bdy Place 595900 596000 595800 595700 596100 596200 596400 596300



596500 596600 596700 Copyright - Not to be reproduced without the written permission of the National Grid Electricity Transmission plc







































National Grid plc National Grid House, Warwick Technology Park, Gallows Hill, Warwick. CV34 6DA United Kingdom

Registered in England and Wales No. 4031152 nationalgrid.com