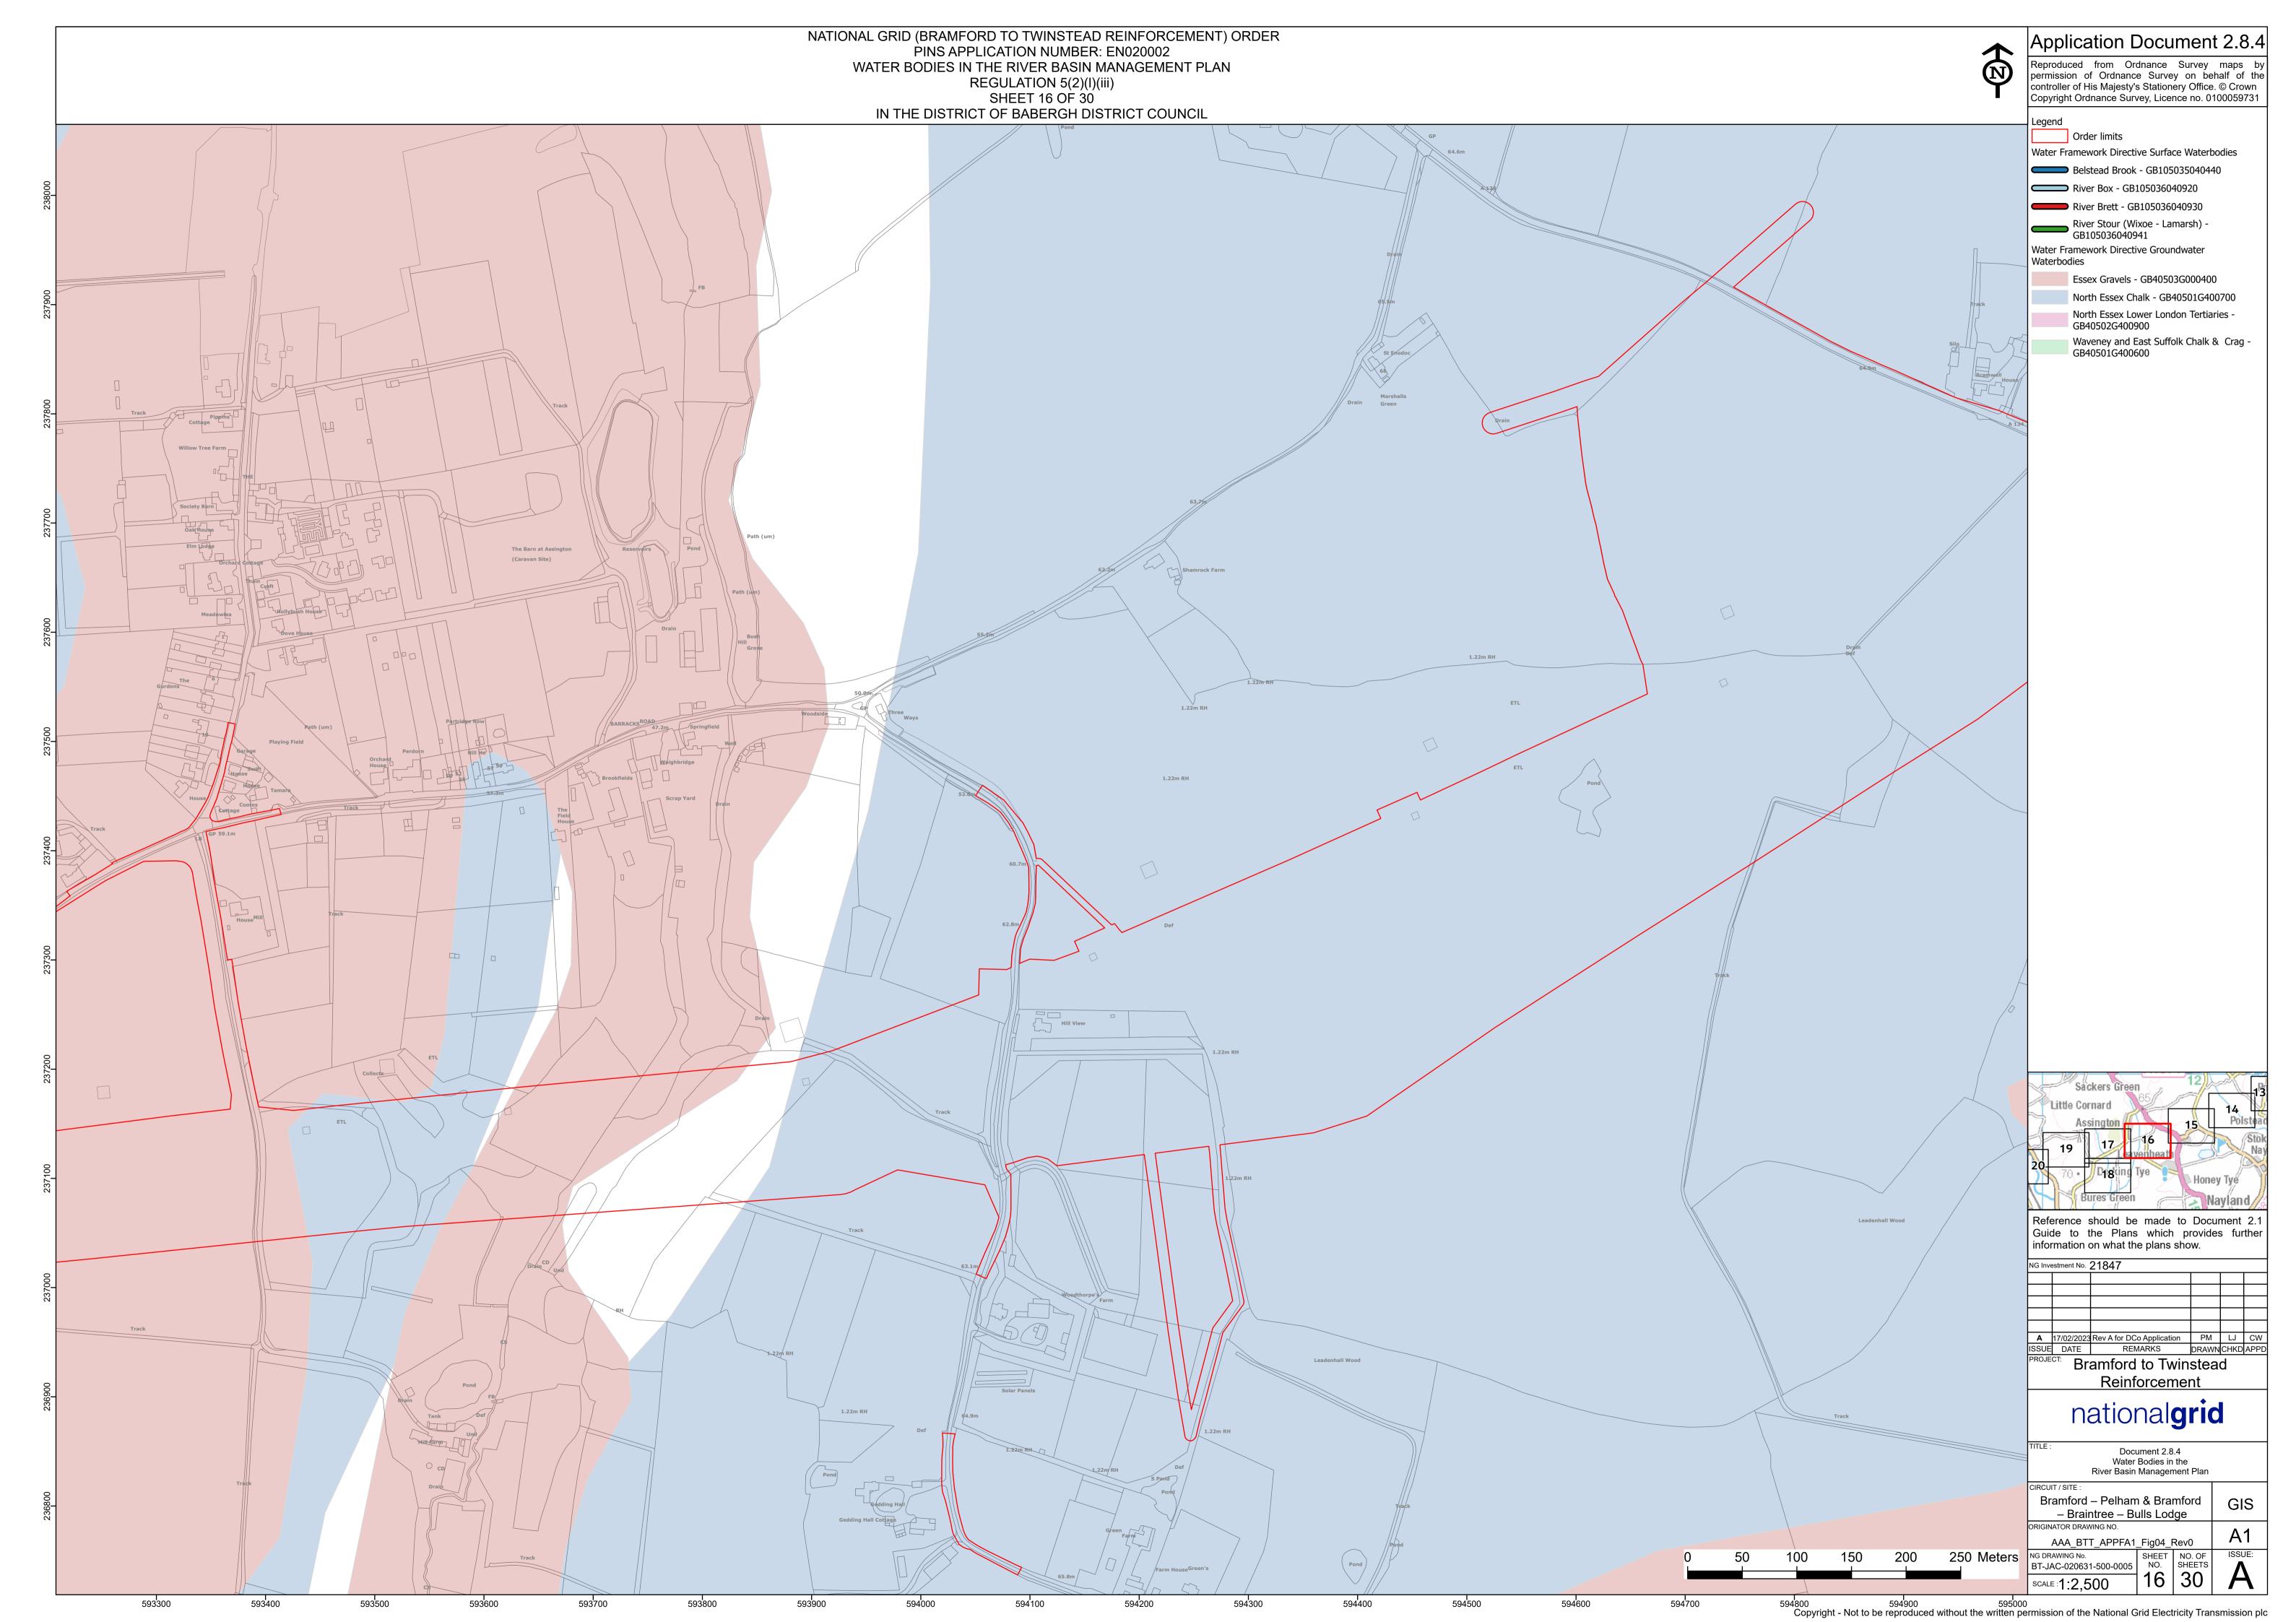

T PLAN REGULATION 5(2)(I)(iii) SHEET 04 OF 30 IN THE DISTRICT OF BABERGH DISTRICT COUNCIL  $\bigcirc$  $\[\]$ Brook View Pond 610800 610900 611000 611300 611200 611100 611400 611500



611600 611700 Copyright - Not to be reproduced without the written permission of the National Grid Electricity Transmission plc

























NATIONAL GRID (BRAMFORD TO TWINSTEAD REINFORCEMENT) ORDER PINS APPLICATION NUMBER: EN020002 WATER BODIES IN THE RIVER BASIN MANAGEMENT PLAN REGULATION 5(2)(I)(iii) SHEET 15 OF 30 IN THE DISTRICT OF BABERGH DISTRICT COUNCIL **Biogas Power Statio** ED & Ward Bdy Place 595900 596000 595800 595700 596100 596200 596400 596300



596500 596600 596700 Copyright - Not to be reproduced without the written permission of the National Grid Electricity Transmission plc







































National Grid plc National Grid House, Warwick Technology Park, Gallows Hill, Warwick. CV34 6DA United Kingdom

Registered in England and Wales No. 4031152 nationalgrid.com