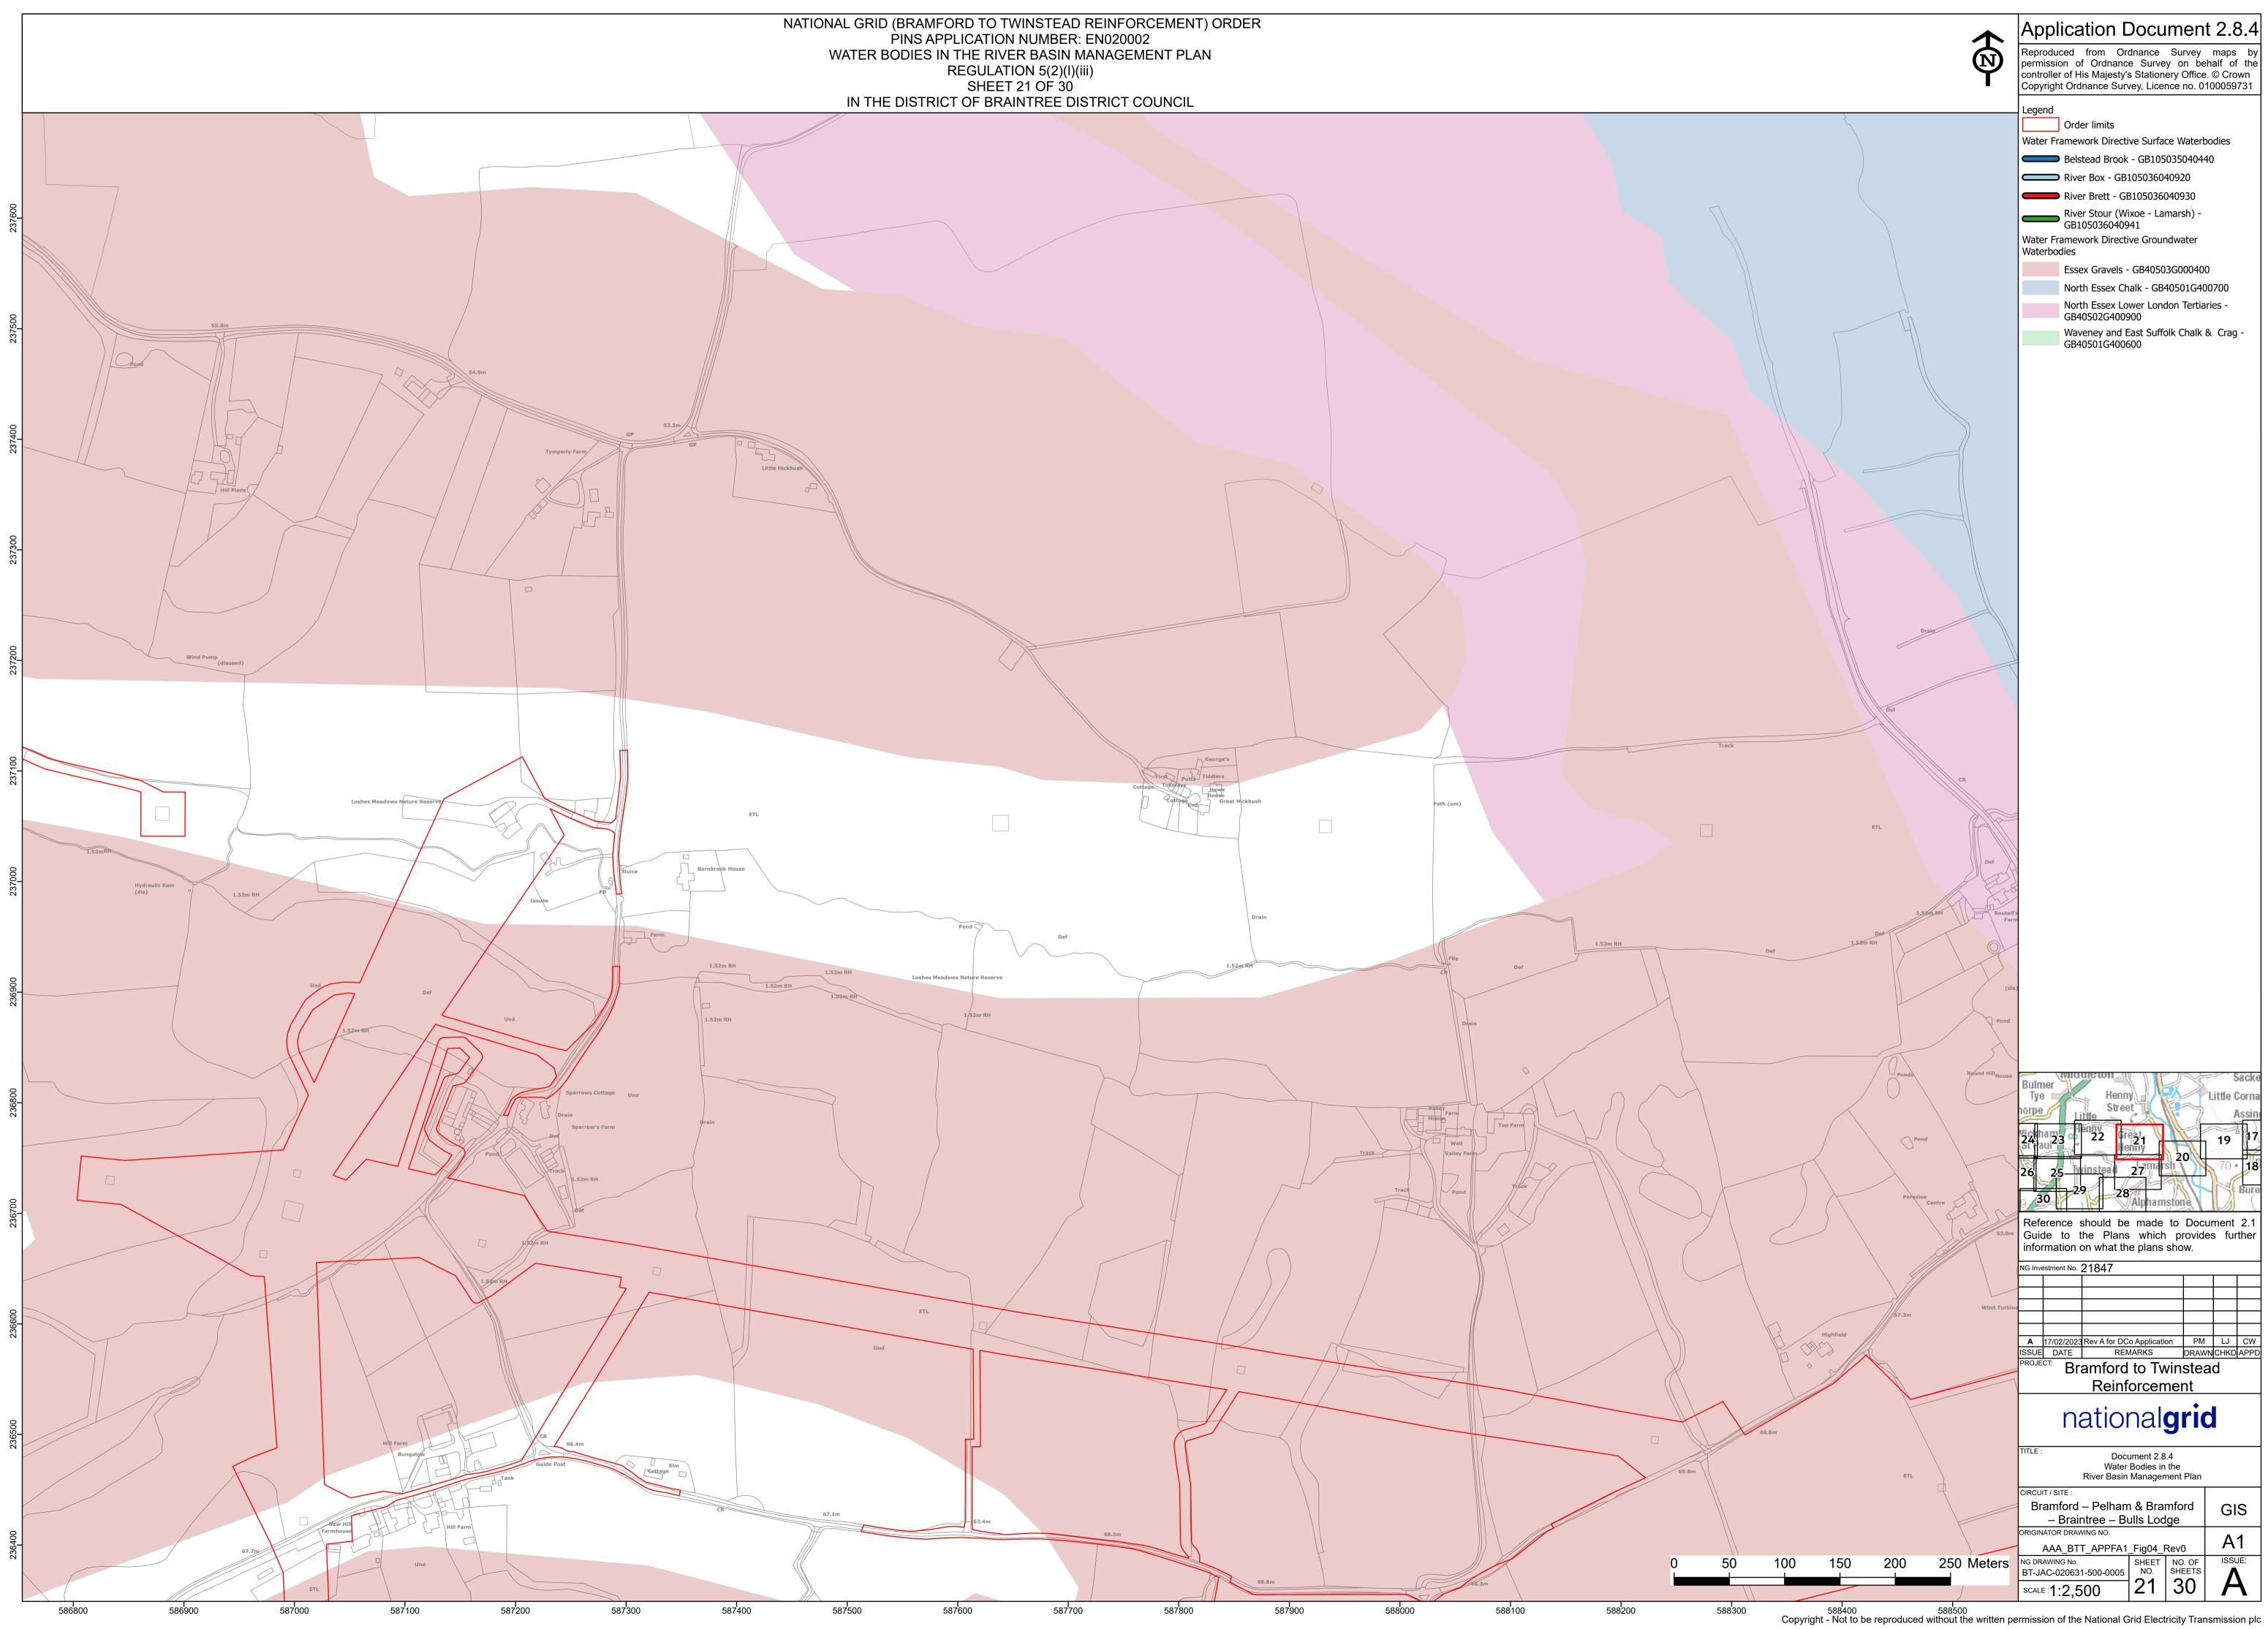

ION 5(2)(I)(iii) SHEET 04 OF 30 IN THE DISTRICT OF BABERGH DISTRICT COUNCIL  $\bigcirc$  $\[\]$ Brook View Pond 610800 610900 611000 611300 611200 611100 611400 611500



611600 611700 Copyright - Not to be reproduced without the written permission of the National Grid Electricity Transmission plc

























NATIONAL GRID (BRAMFORD TO TWINSTEAD REINFORCEMENT) ORDER PINS APPLICATION NUMBER: EN020002 WATER BODIES IN THE RIVER BASIN MANAGEMENT PLAN REGULATION 5(2)(I)(iii) SHEET 15 OF 30 IN THE DISTRICT OF BABERGH DISTRICT COUNCIL **Biogas Power Statio** ED & Ward Bdy Place 595900 596000 595800 595700 596100 596200 596400 596300



596500 596600 596700 Copyright - Not to be reproduced without the written permission of the National Grid Electricity Transmission plc







































National Grid plc National Grid House, Warwick Technology Park, Gallows Hill, Warwick. CV34 6DA United Kingdom

Registered in England and Wales No. 4031152 nationalgrid.com