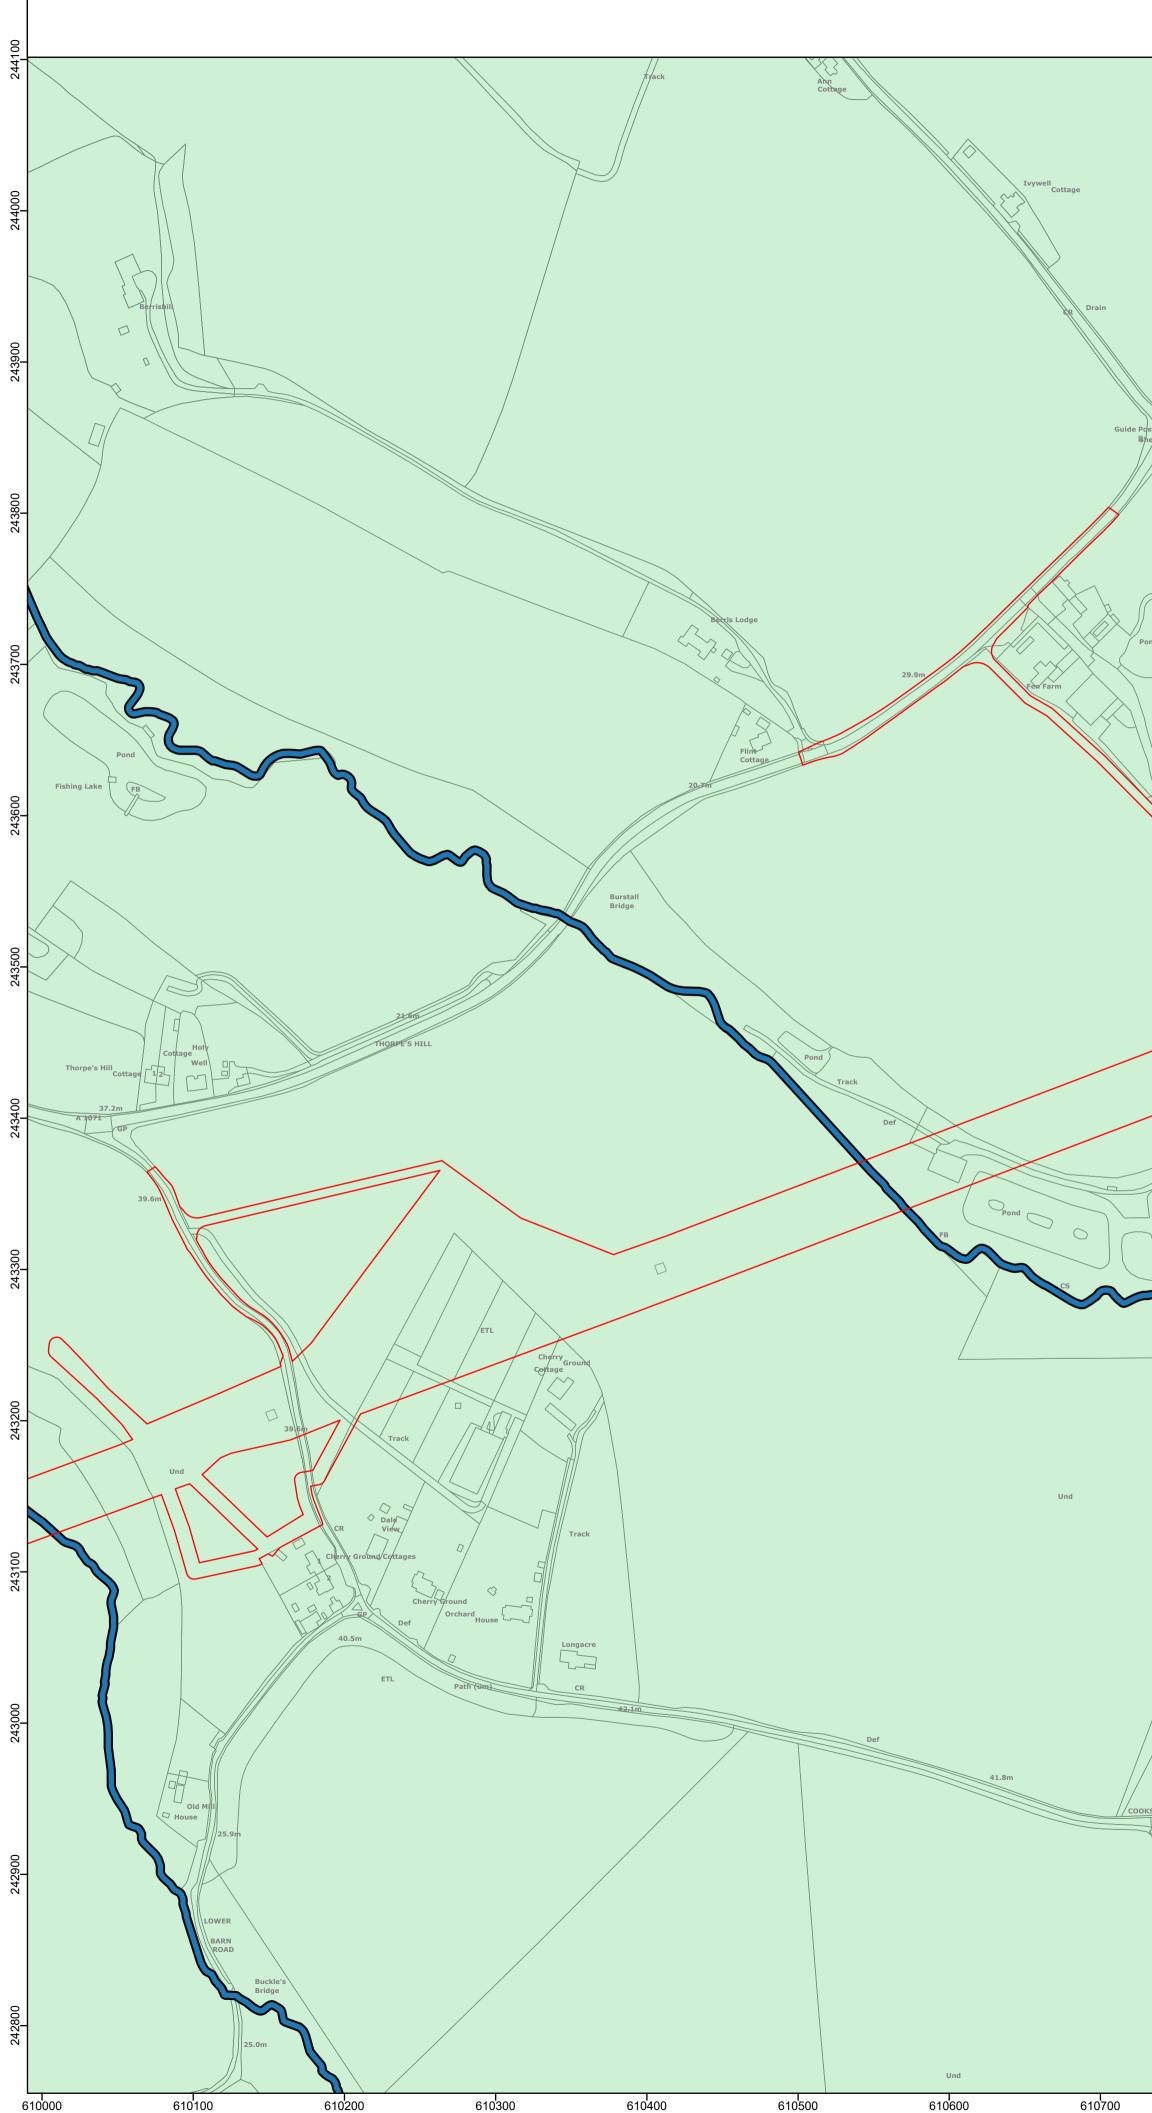

NATIONAL GRID (BRAMFORD TO TWINSTEAD REINFORCEMENT) ORDER PINS APPLICATION NUMBER: EN020002 WATER BODIES IN THE RIVER BASIN MANAGEMENT PLAN REGULATION 5(2)(I)(iii) SHEET 04 OF 30 IN THE DISTRICT OF BABERGH DISTRICT COUNCIL  $\bigcirc$  $\[\]$ Brook View Pond 610800 610900 611000 611300 611200 611100 611400 611500