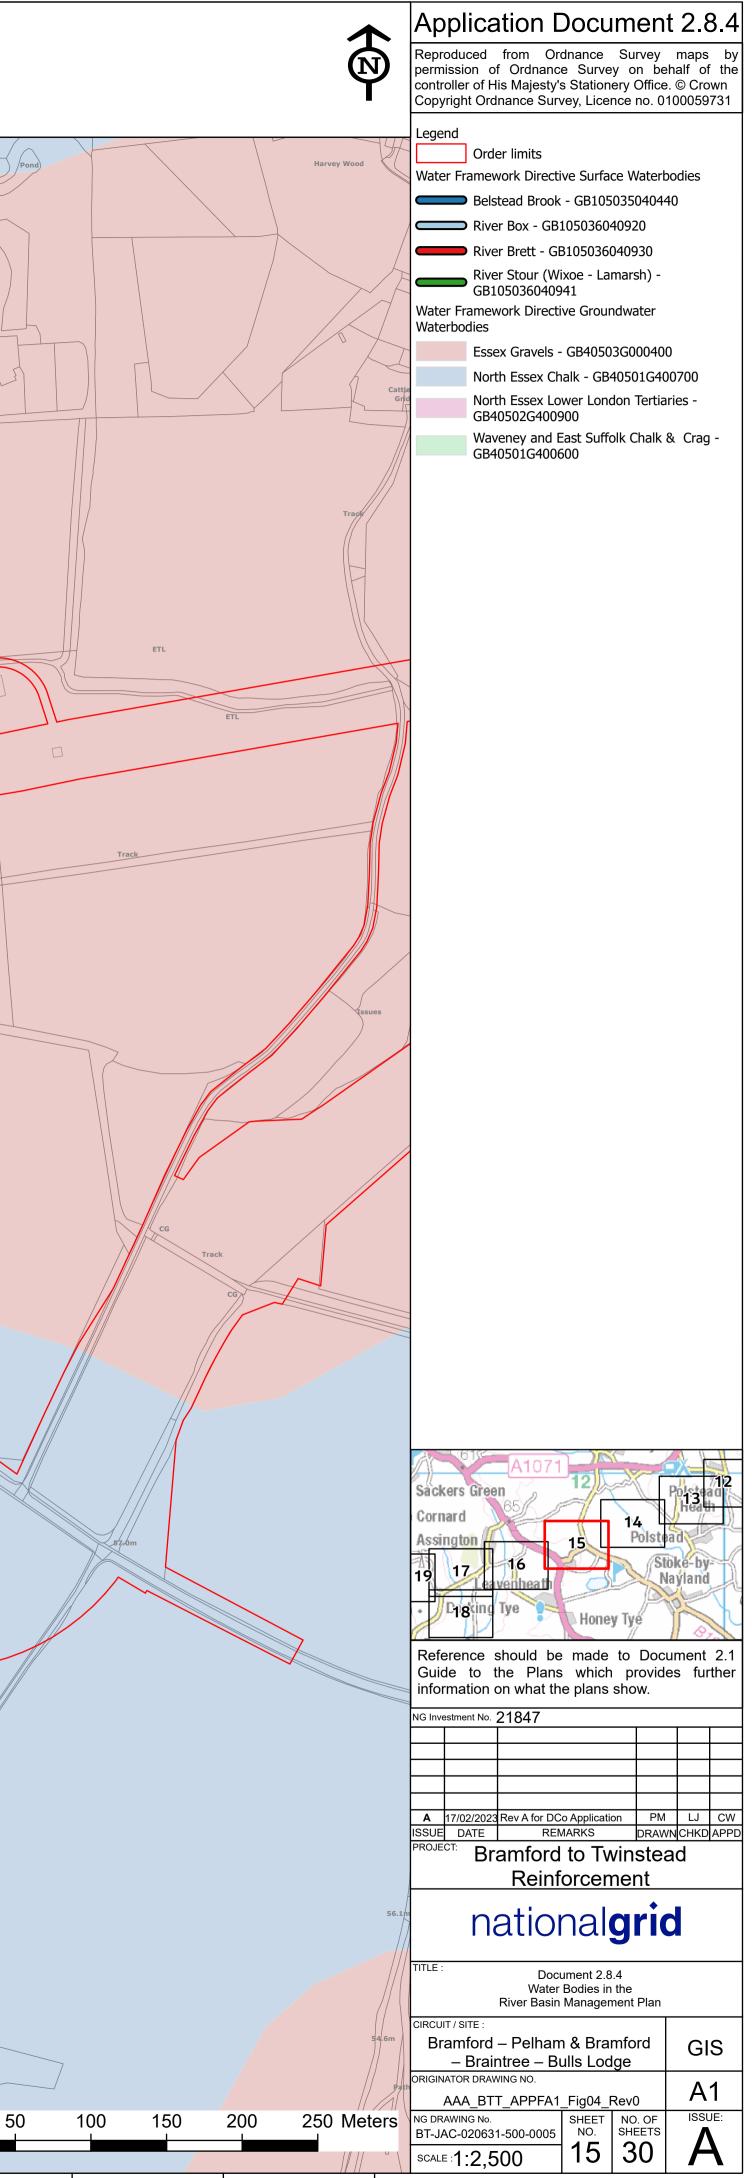

611600 611700 Copyright - Not to be reproduced without the written permission of the National Grid Electricity Transmission plc

NATIONAL GRID (BRAMFORD TO TWINSTEAD REINFORCEMENT) ORDER PINS APPLICATION NUMBER: EN020002 WATER BODIES IN THE RIVER BASIN MANAGEMENT PLAN REGULATION 5(2)(I)(iii) SHEET 15 OF 30 IN THE DISTRICT OF BABERGH DISTRICT COUNCIL **Biogas Power Statio** ED & Ward Bdy Place 595900 596000 595800 595700 596100 596200 596400 596300