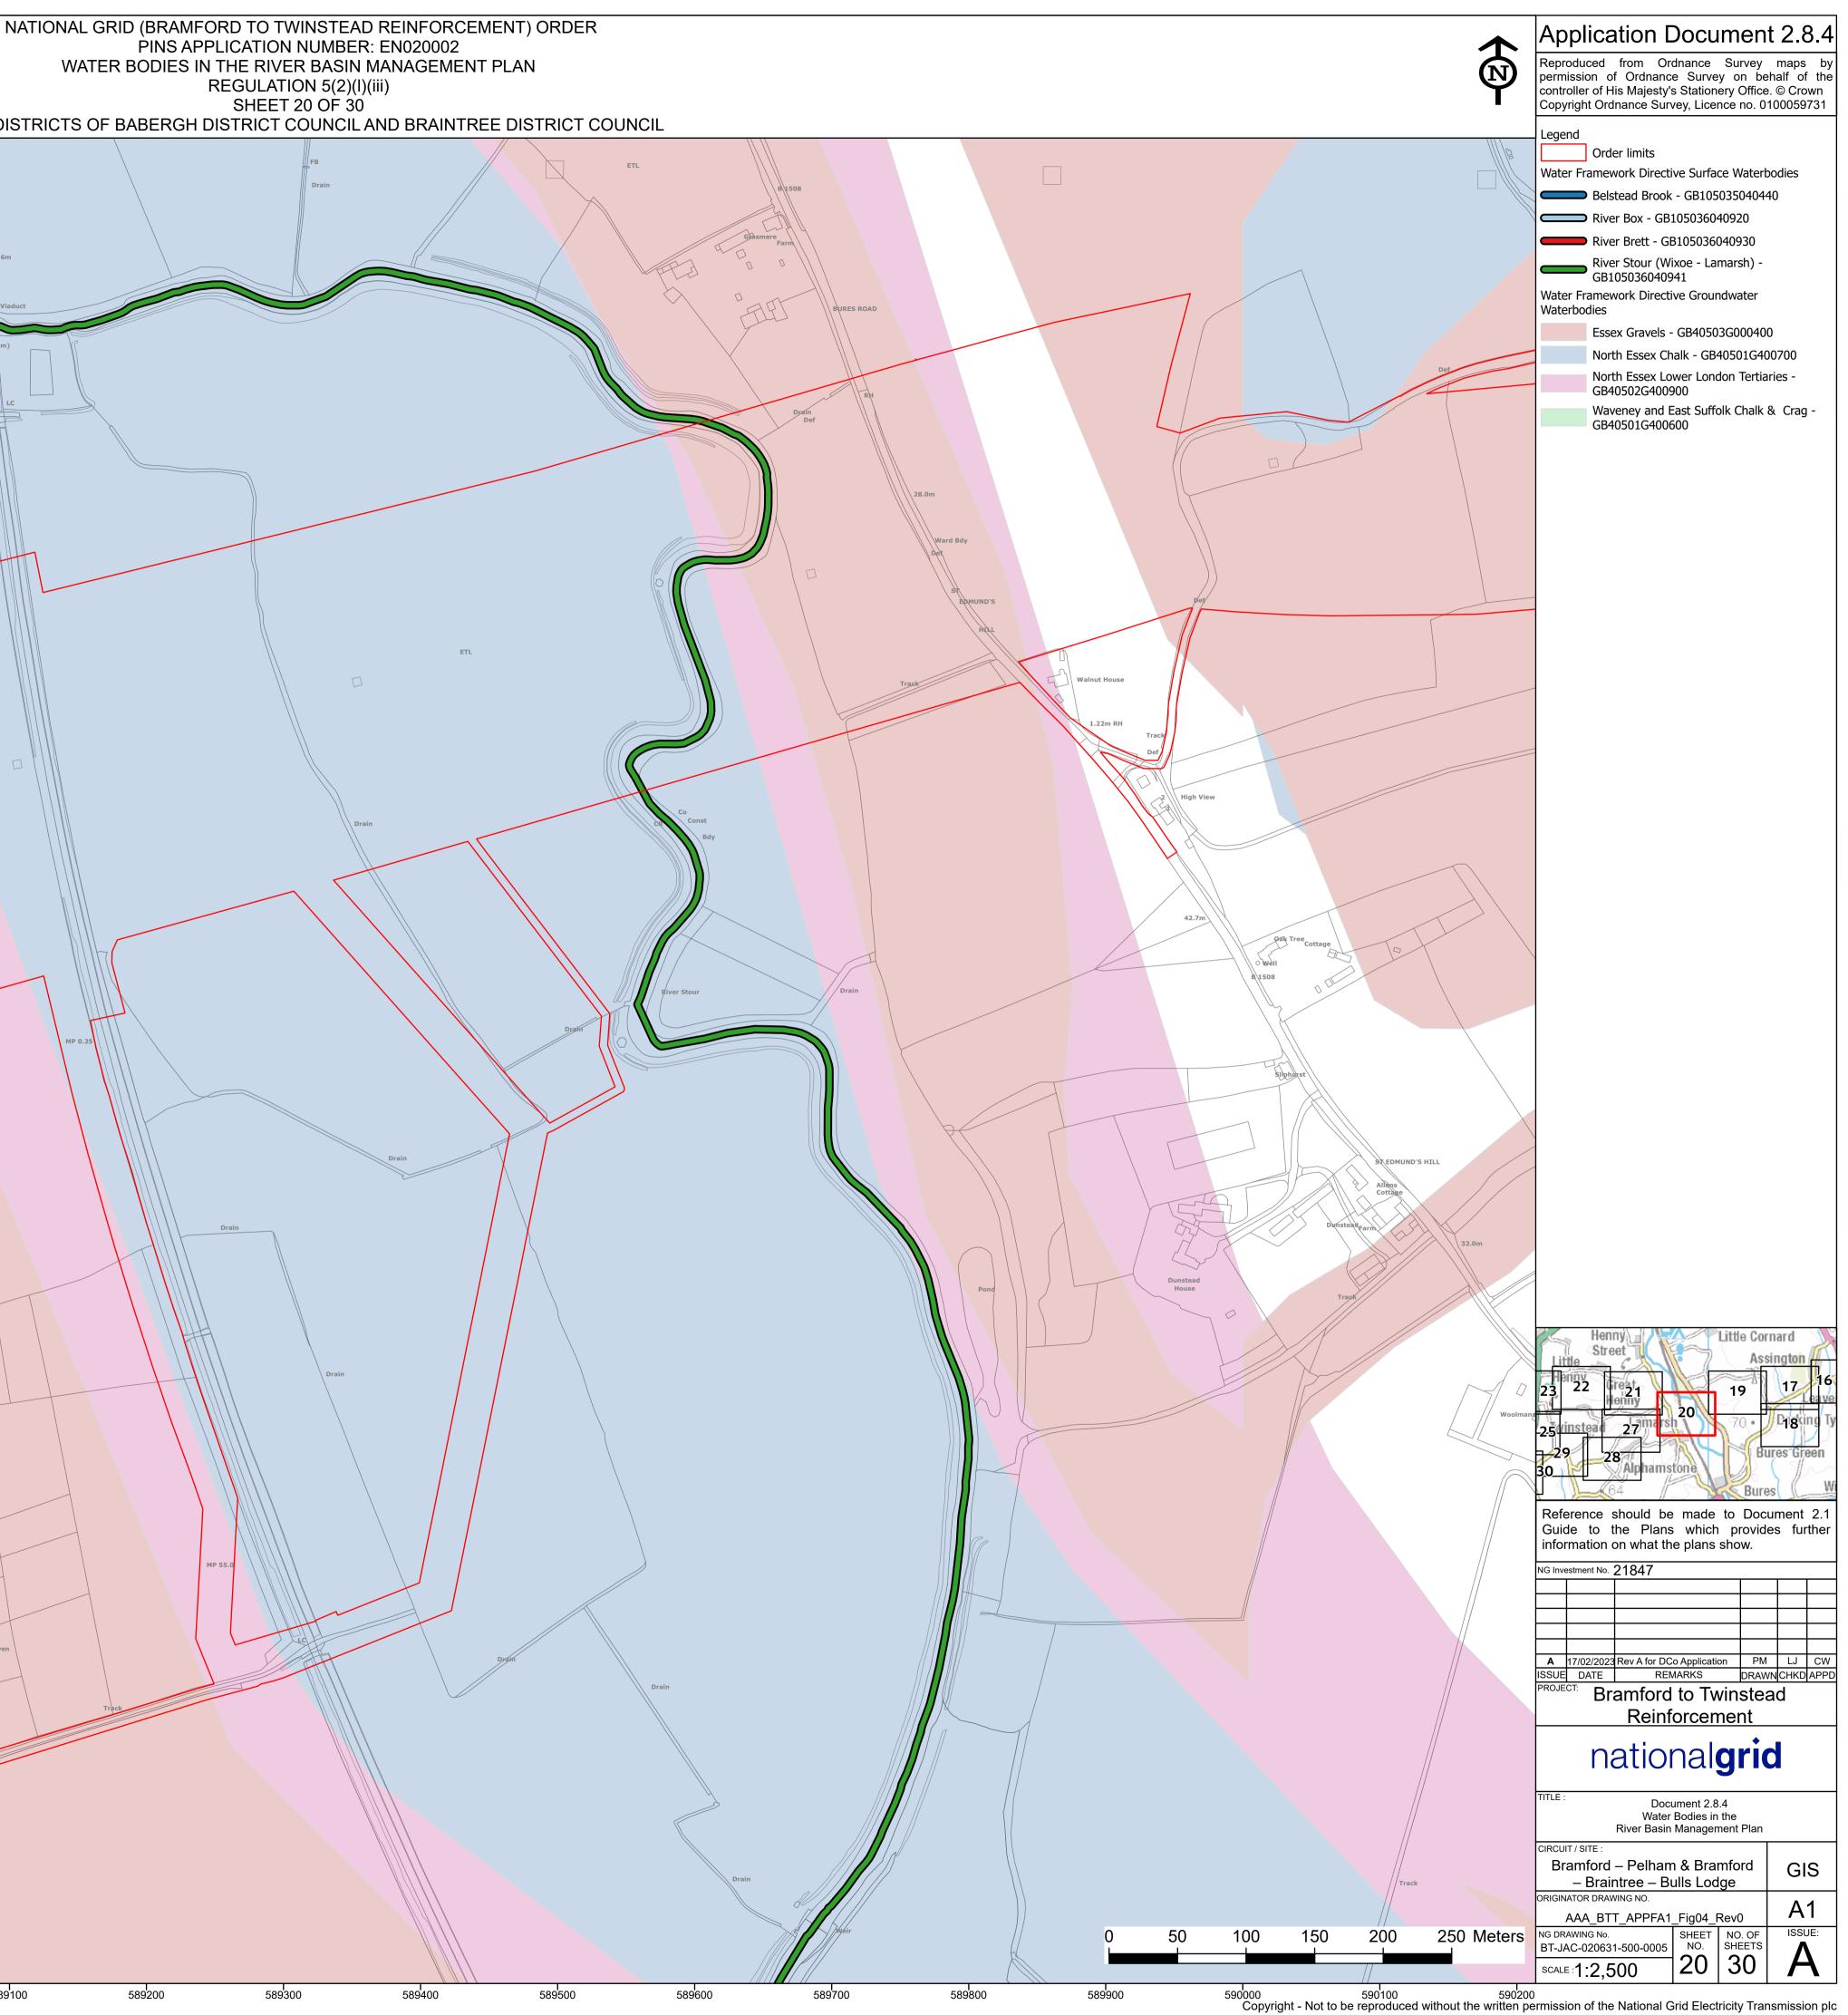

EGULATION 5(2)(I)(iii) SHEET 04 OF 30 IN THE DISTRICT OF BABERGH DISTRICT COUNCIL  $\bigcirc$  $\[\]$ Brook View Pond 610800 610900 611000 611300 611200 611100 611400 611500



611600 611700 Copyright - Not to be reproduced without the written permission of the National Grid Electricity Transmission plc

























NATIONAL GRID (BRAMFORD TO TWINSTEAD REINFORCEMENT) ORDER PINS APPLICATION NUMBER: EN020002 WATER BODIES IN THE RIVER BASIN MANAGEMENT PLAN REGULATION 5(2)(I)(iii) SHEET 15 OF 30 IN THE DISTRICT OF BABERGH DISTRICT COUNCIL **Biogas Power Statio** ED & Ward Bdy Place 595900 596000 595800 595700 596100 596200 596400 596300



596500 596600 596700 Copyright - Not to be reproduced without the written permission of the National Grid Electricity Transmission plc







































National Grid plc National Grid House, Warwick Technology Park, Gallows Hill, Warwick. CV34 6DA United Kingdom

Registered in England and Wales No. 4031152 nationalgrid.com