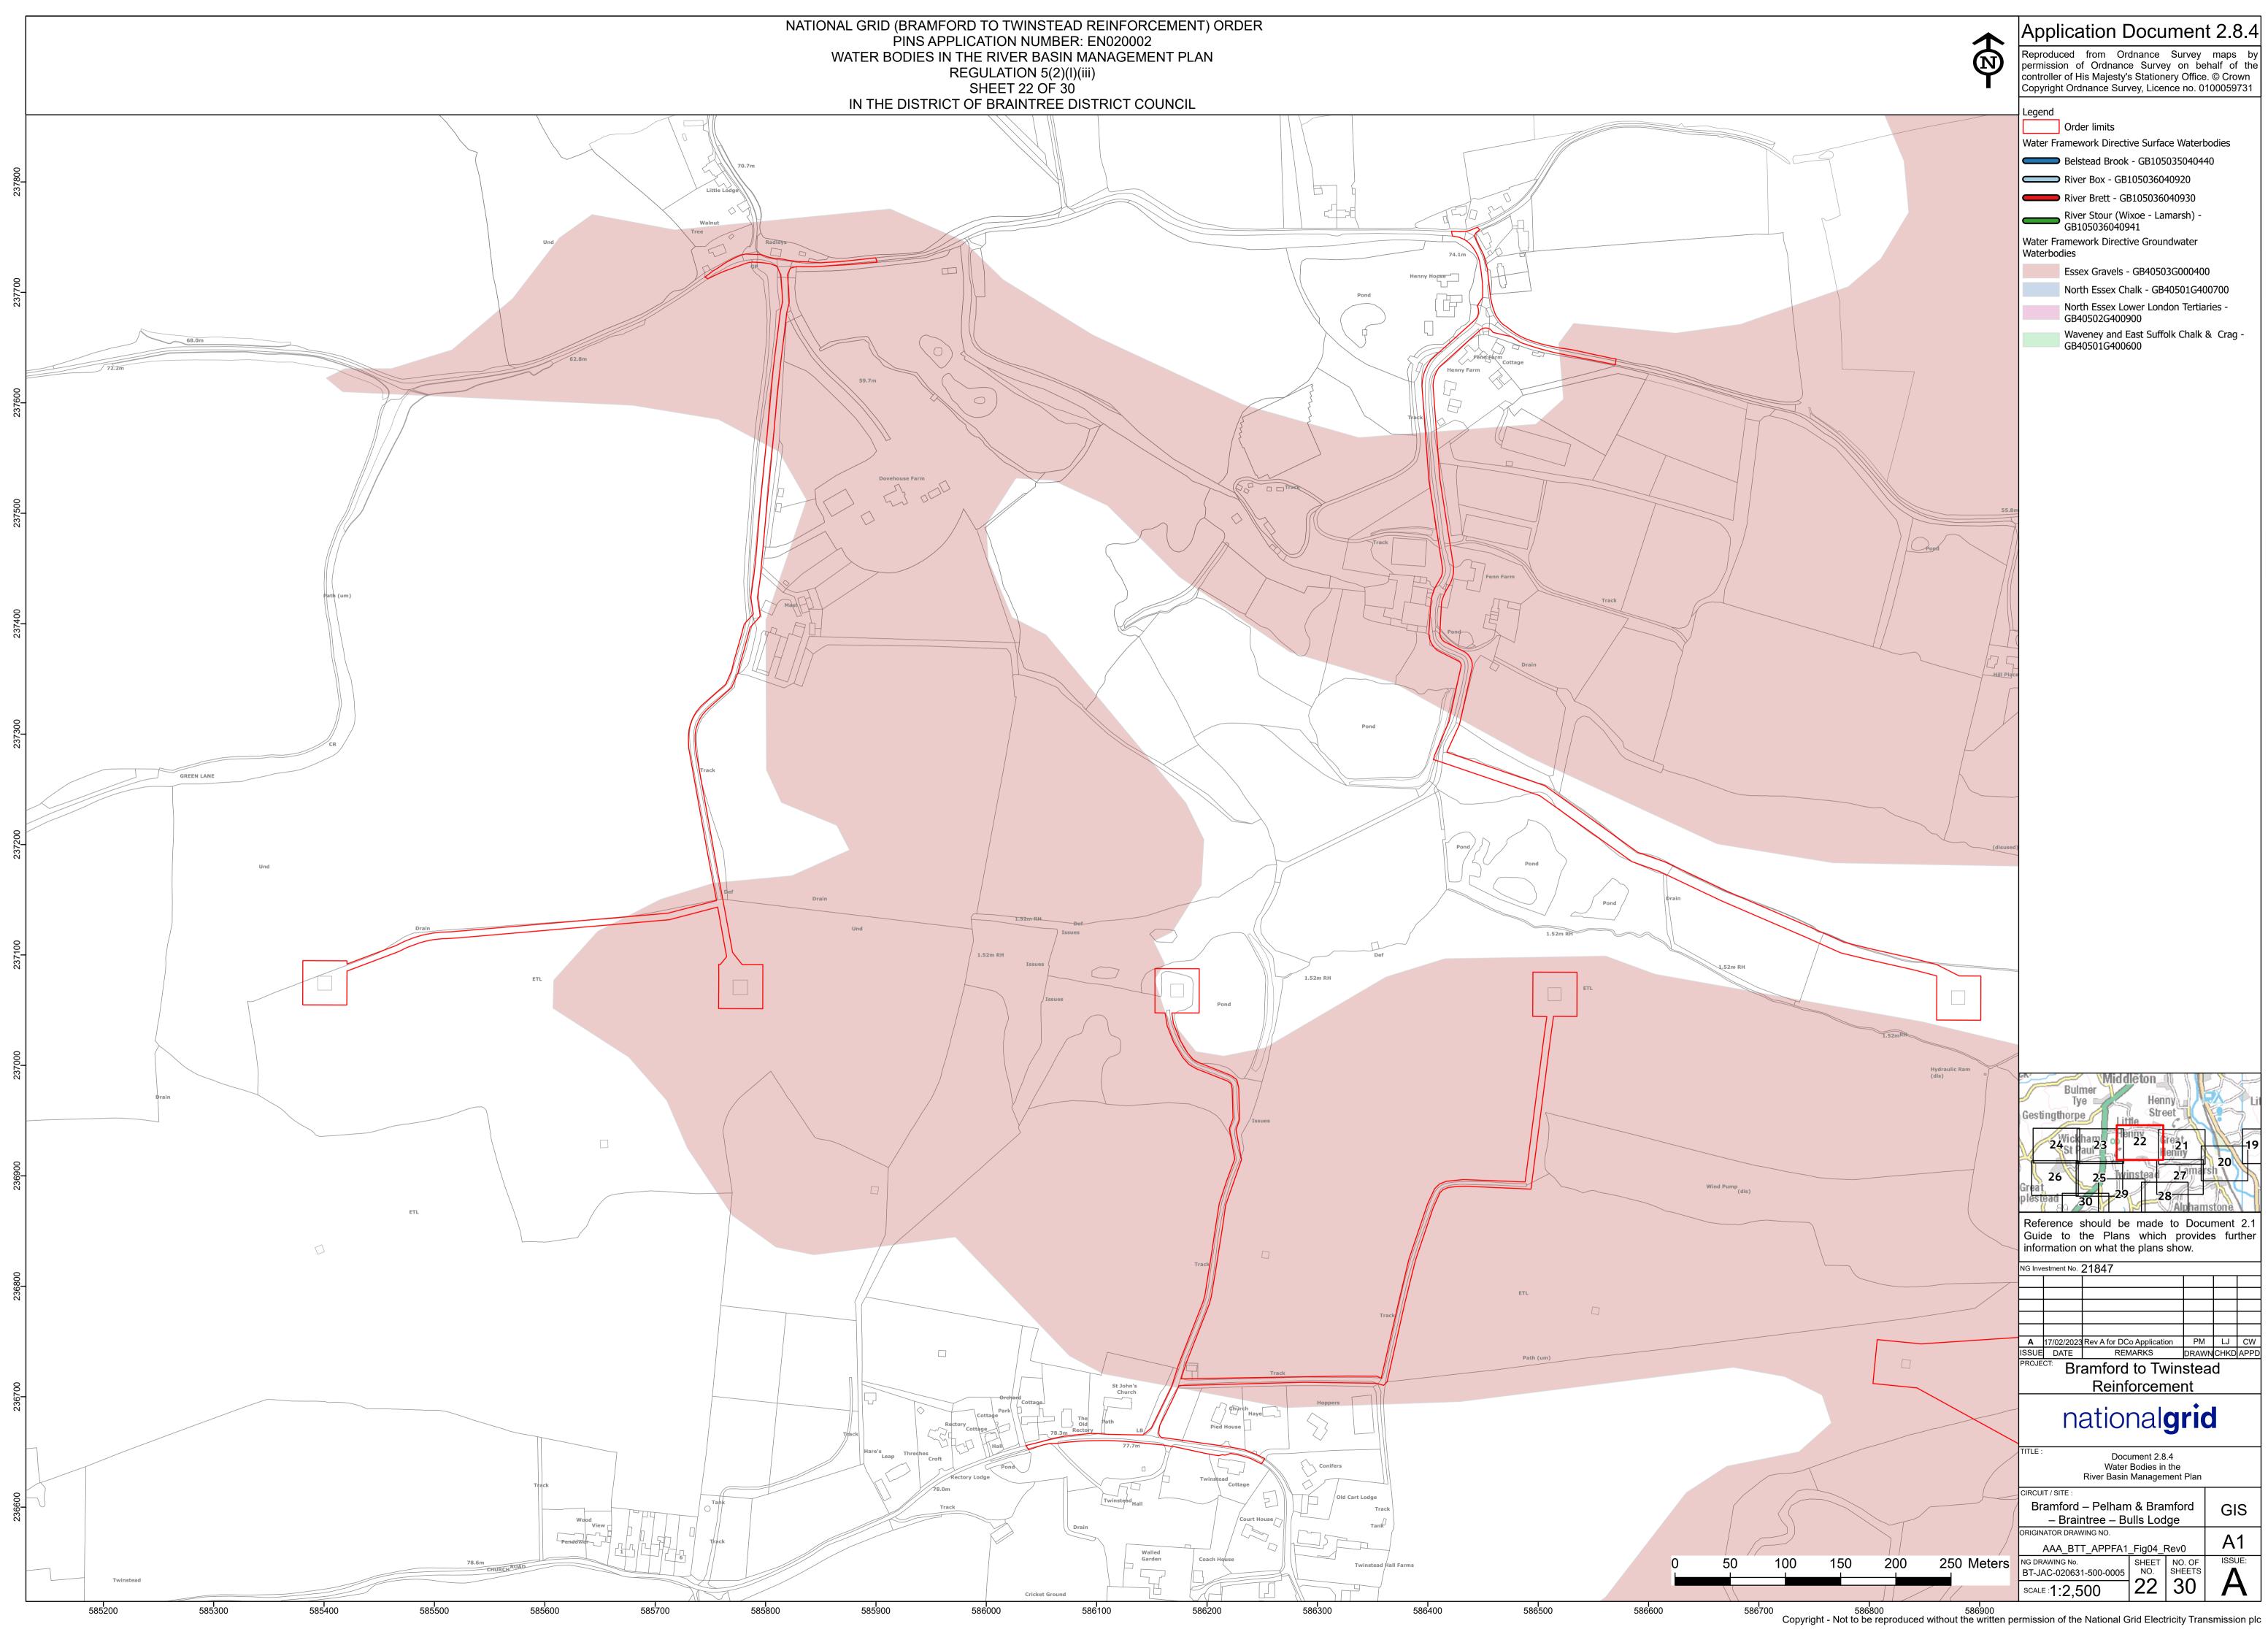

N 5(2)(I)(iii) SHEET 04 OF 30 IN THE DISTRICT OF BABERGH DISTRICT COUNCIL  $\bigcirc$  $\[\]$ Brook View Pond 610800 610900 611000 611300 611200 611100 611400 611500



611600 611700 Copyright - Not to be reproduced without the written permission of the National Grid Electricity Transmission plc

























NATIONAL GRID (BRAMFORD TO TWINSTEAD REINFORCEMENT) ORDER PINS APPLICATION NUMBER: EN020002 WATER BODIES IN THE RIVER BASIN MANAGEMENT PLAN REGULATION 5(2)(I)(iii) SHEET 15 OF 30 IN THE DISTRICT OF BABERGH DISTRICT COUNCIL **Biogas Power Statio** ED & Ward Bdy Place 595900 596000 595800 595700 596100 596200 596400 596300



596500 596600 596700 Copyright - Not to be reproduced without the written permission of the National Grid Electricity Transmission plc







































National Grid plc National Grid House, Warwick Technology Park, Gallows Hill, Warwick. CV34 6DA United Kingdom

Registered in England and Wales No. 4031152 nationalgrid.com