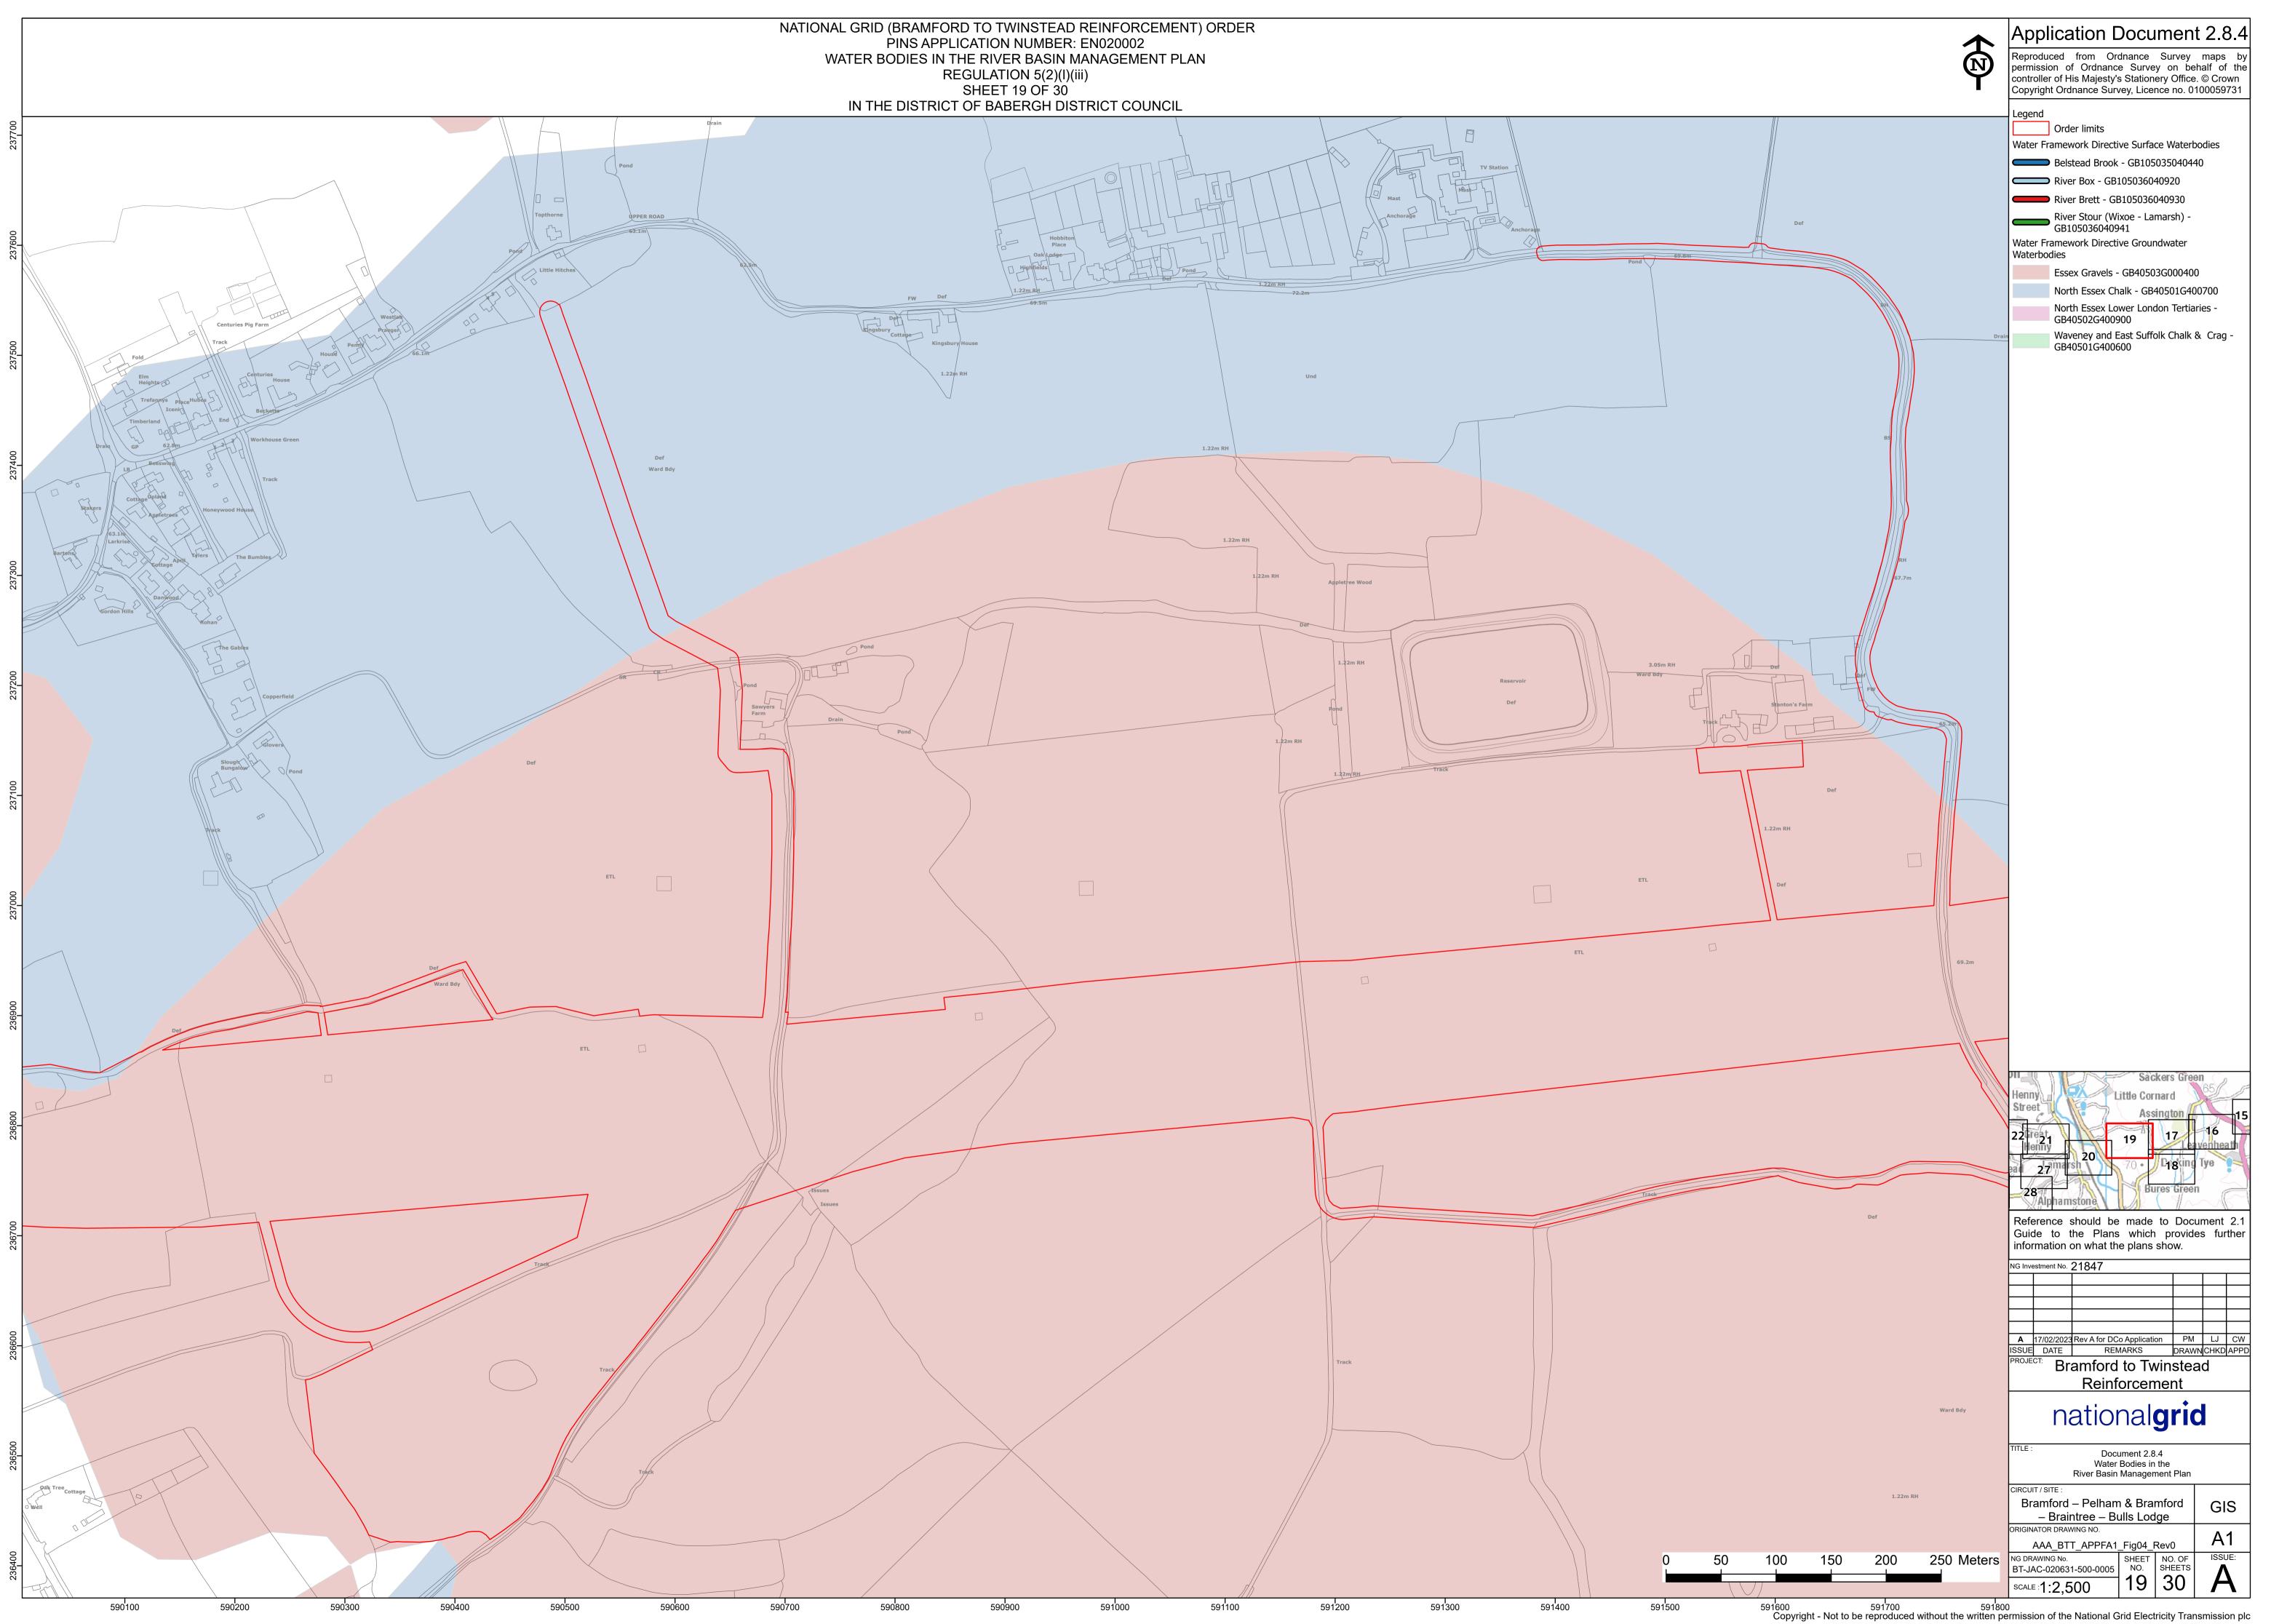

REGULATION 5(2)(I)(iii) SHEET 04 OF 30 IN THE DISTRICT OF BABERGH DISTRICT COUNCIL  $\bigcirc$  $\[\]$ Brook View Pond 610800 610900 611000 611300 611200 611100 611400 611500



611600 611700 Copyright - Not to be reproduced without the written permission of the National Grid Electricity Transmission plc

























NATIONAL GRID (BRAMFORD TO TWINSTEAD REINFORCEMENT) ORDER PINS APPLICATION NUMBER: EN020002 WATER BODIES IN THE RIVER BASIN MANAGEMENT PLAN REGULATION 5(2)(I)(iii) SHEET 15 OF 30 IN THE DISTRICT OF BABERGH DISTRICT COUNCIL **Biogas Power Statio** ED & Ward Bdy Place 595900 596000 595800 595700 596100 596200 596400 596300



596500 596600 596700 Copyright - Not to be reproduced without the written permission of the National Grid Electricity Transmission plc







































National Grid plc National Grid House, Warwick Technology Park, Gallows Hill, Warwick. CV34 6DA United Kingdom

Registered in England and Wales No. 4031152 nationalgrid.com