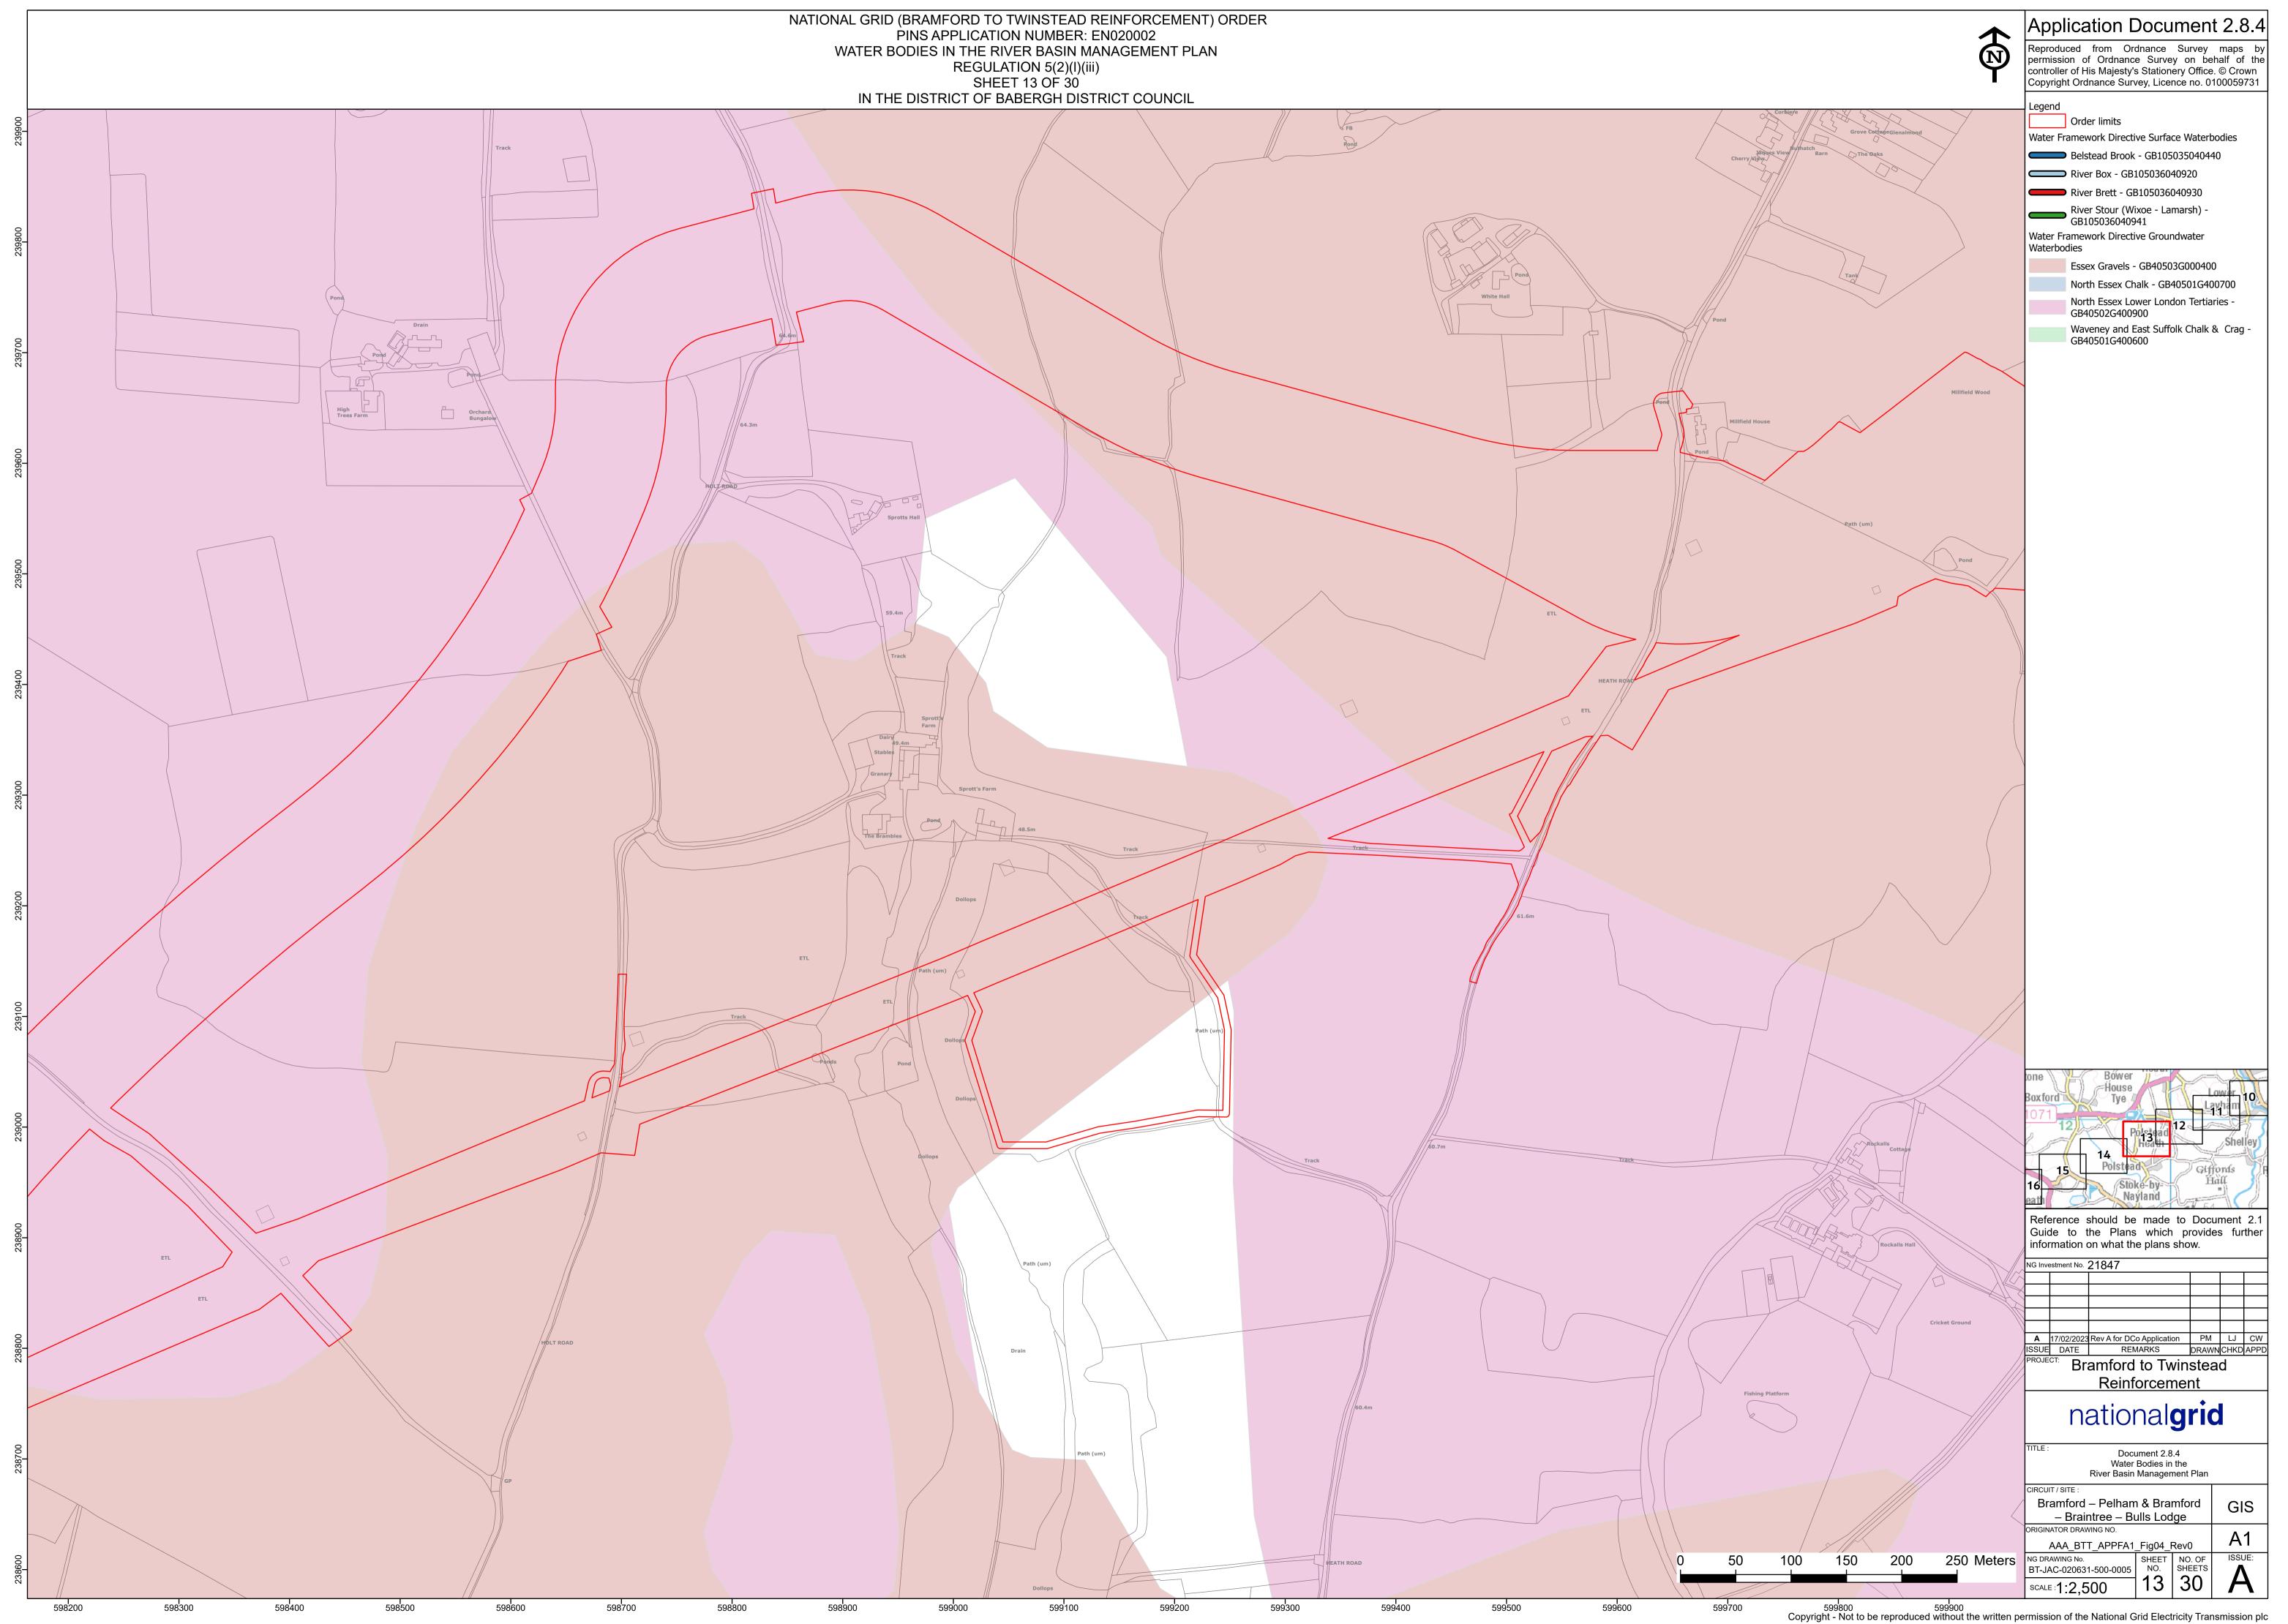

NATIONAL GRID (BRAMFORD TO TWINSTEAD REINFORCEMENT) ORDER PINS APPLICATION NUMBER: EN020002 WATER BODIES IN THE RIVER BASIN MANAGEMENT PLAN REGULATION 5(2)(I)(iii) SHEET 04 OF 30 IN THE DISTRICT OF BABERGH DISTRICT COUNCIL  $\bigcirc$  $\[\]$ Brook View Pond 610800 610900 611000 611300 611200 611100 611400 611500