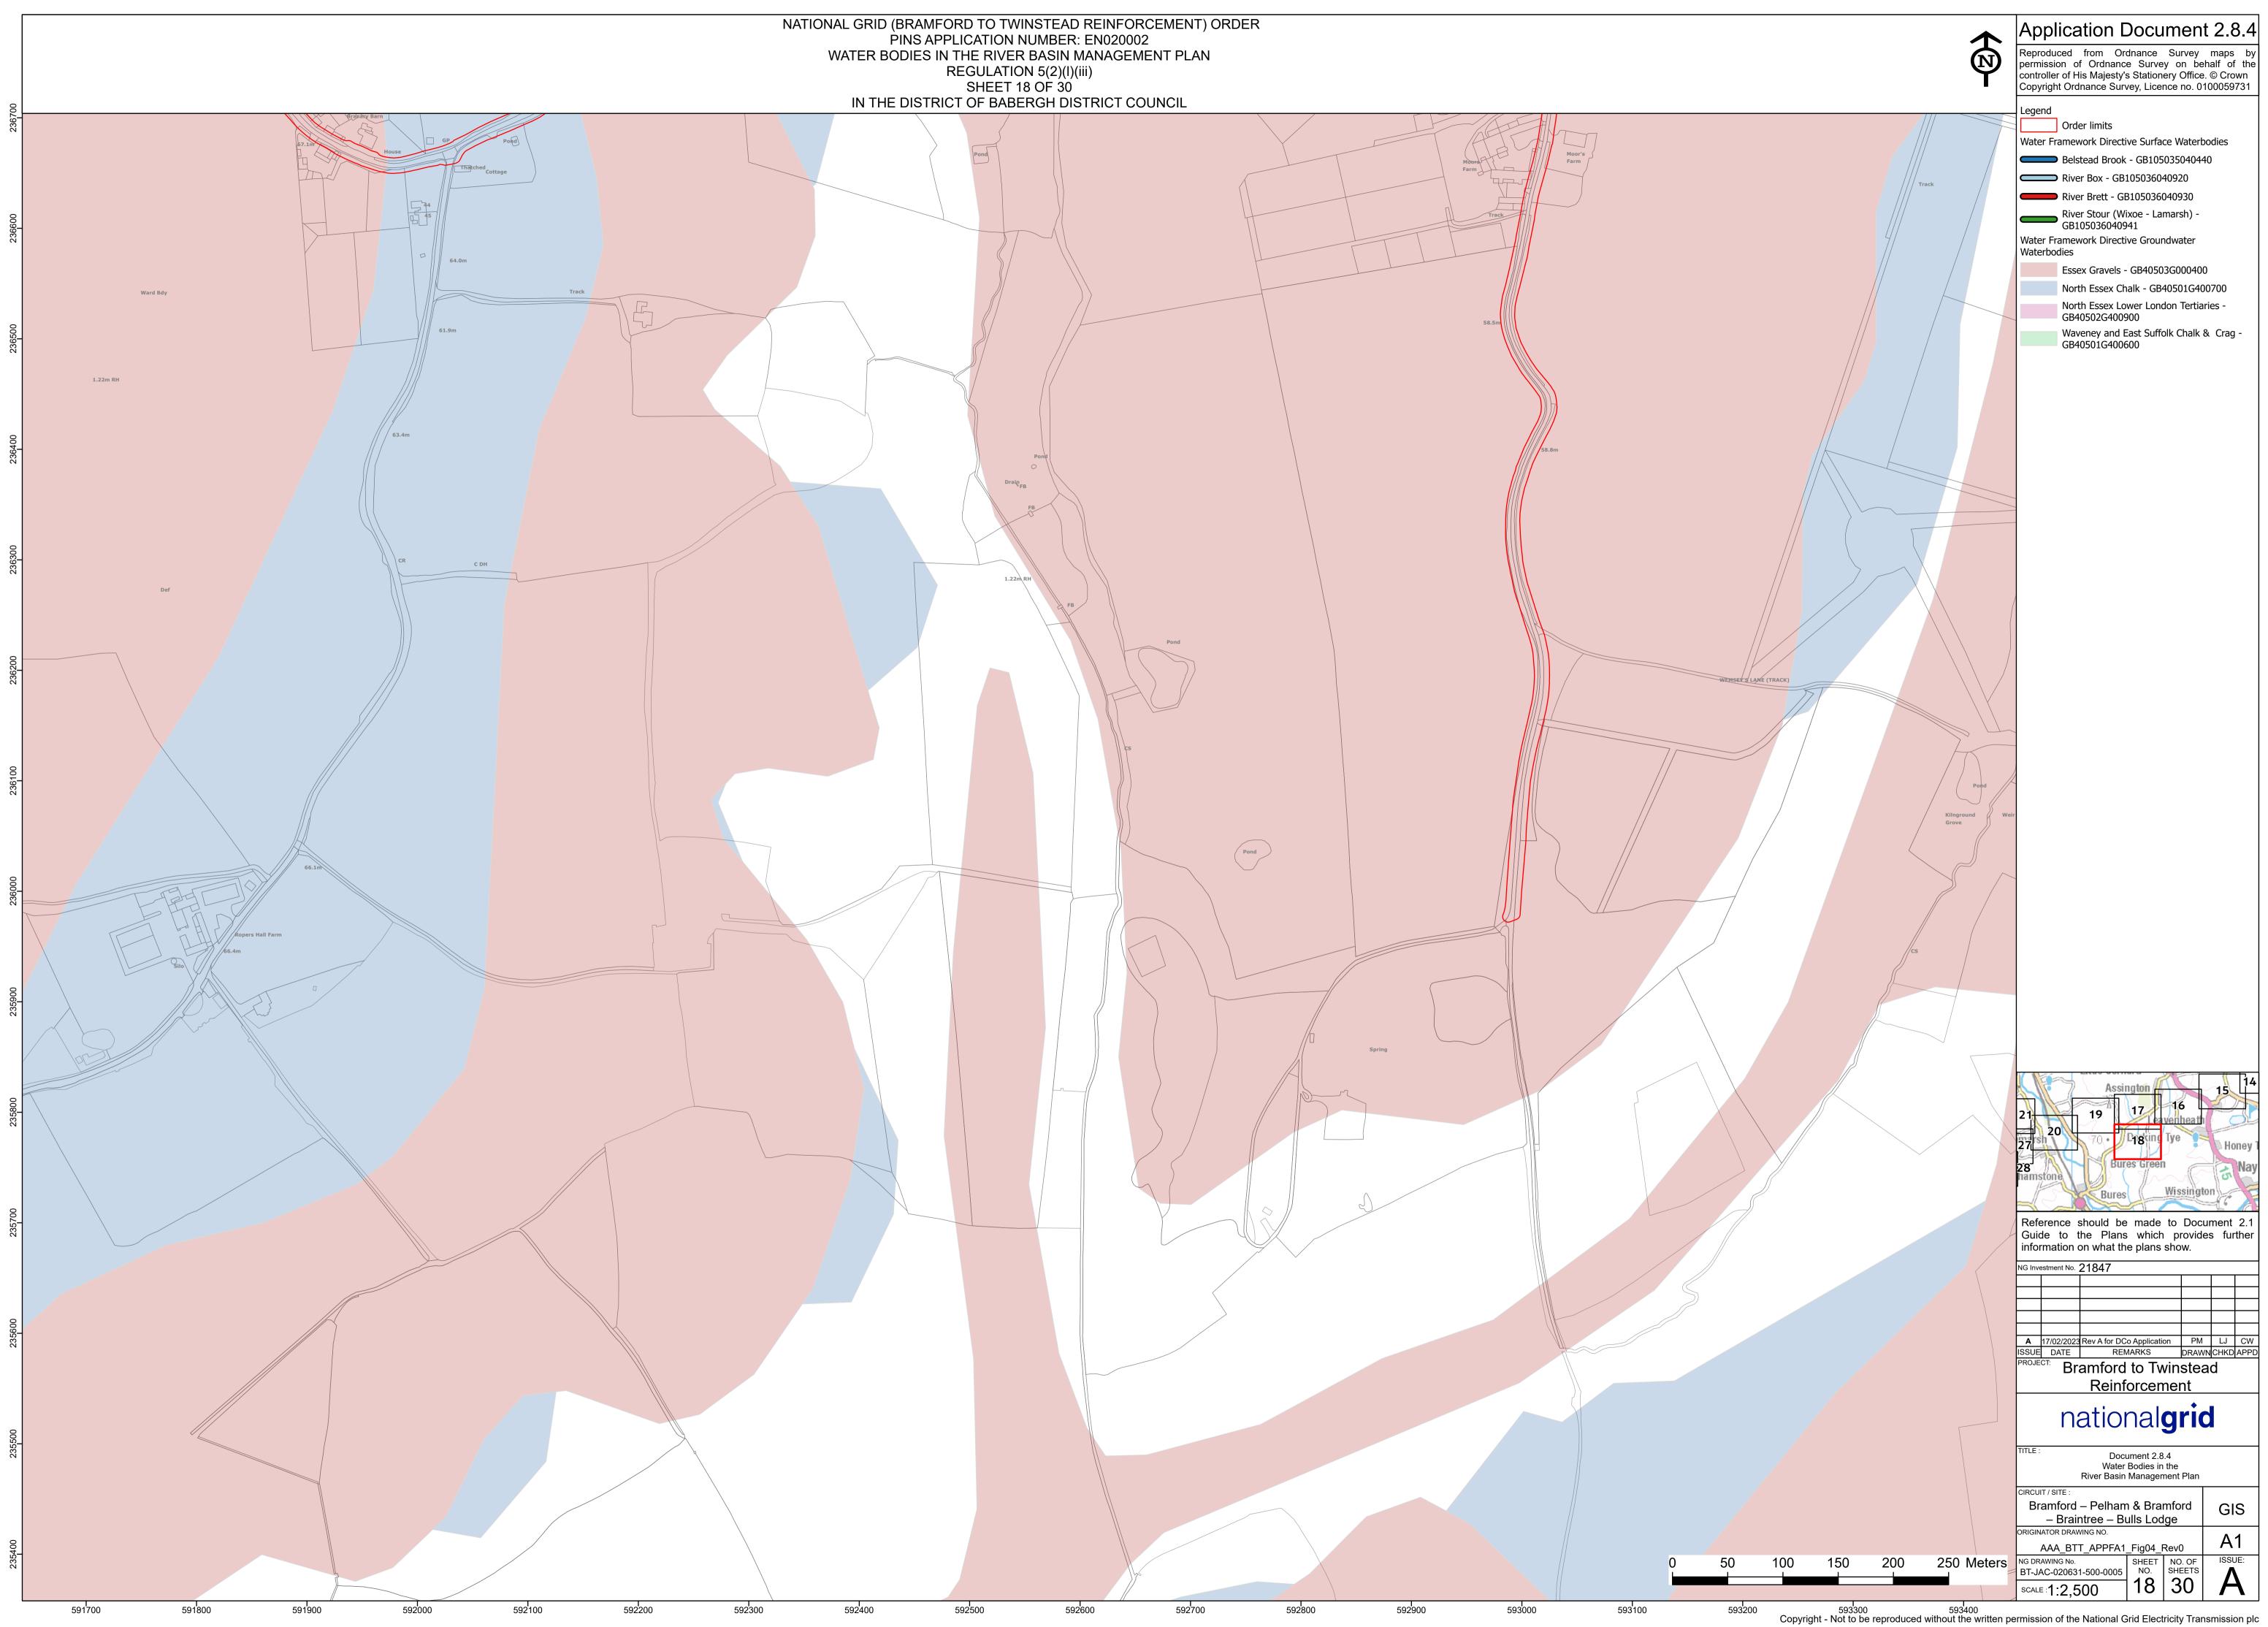

AN REGULATION 5(2)(I)(iii) SHEET 04 OF 30 IN THE DISTRICT OF BABERGH DISTRICT COUNCIL  $\bigcirc$  $\[\]$ Brook View Pond 610800 610900 611000 611300 611200 611100 611400 611500



611600 611700 Copyright - Not to be reproduced without the written permission of the National Grid Electricity Transmission plc

























NATIONAL GRID (BRAMFORD TO TWINSTEAD REINFORCEMENT) ORDER PINS APPLICATION NUMBER: EN020002 WATER BODIES IN THE RIVER BASIN MANAGEMENT PLAN REGULATION 5(2)(I)(iii) SHEET 15 OF 30 IN THE DISTRICT OF BABERGH DISTRICT COUNCIL **Biogas Power Statio** ED & Ward Bdy Place 595900 596000 595800 595700 596100 596200 596400 596300



596500 596600 596700 Copyright - Not to be reproduced without the written permission of the National Grid Electricity Transmission plc







































National Grid plc National Grid House, Warwick Technology Park, Gallows Hill, Warwick. CV34 6DA United Kingdom

Registered in England and Wales No. 4031152 nationalgrid.com