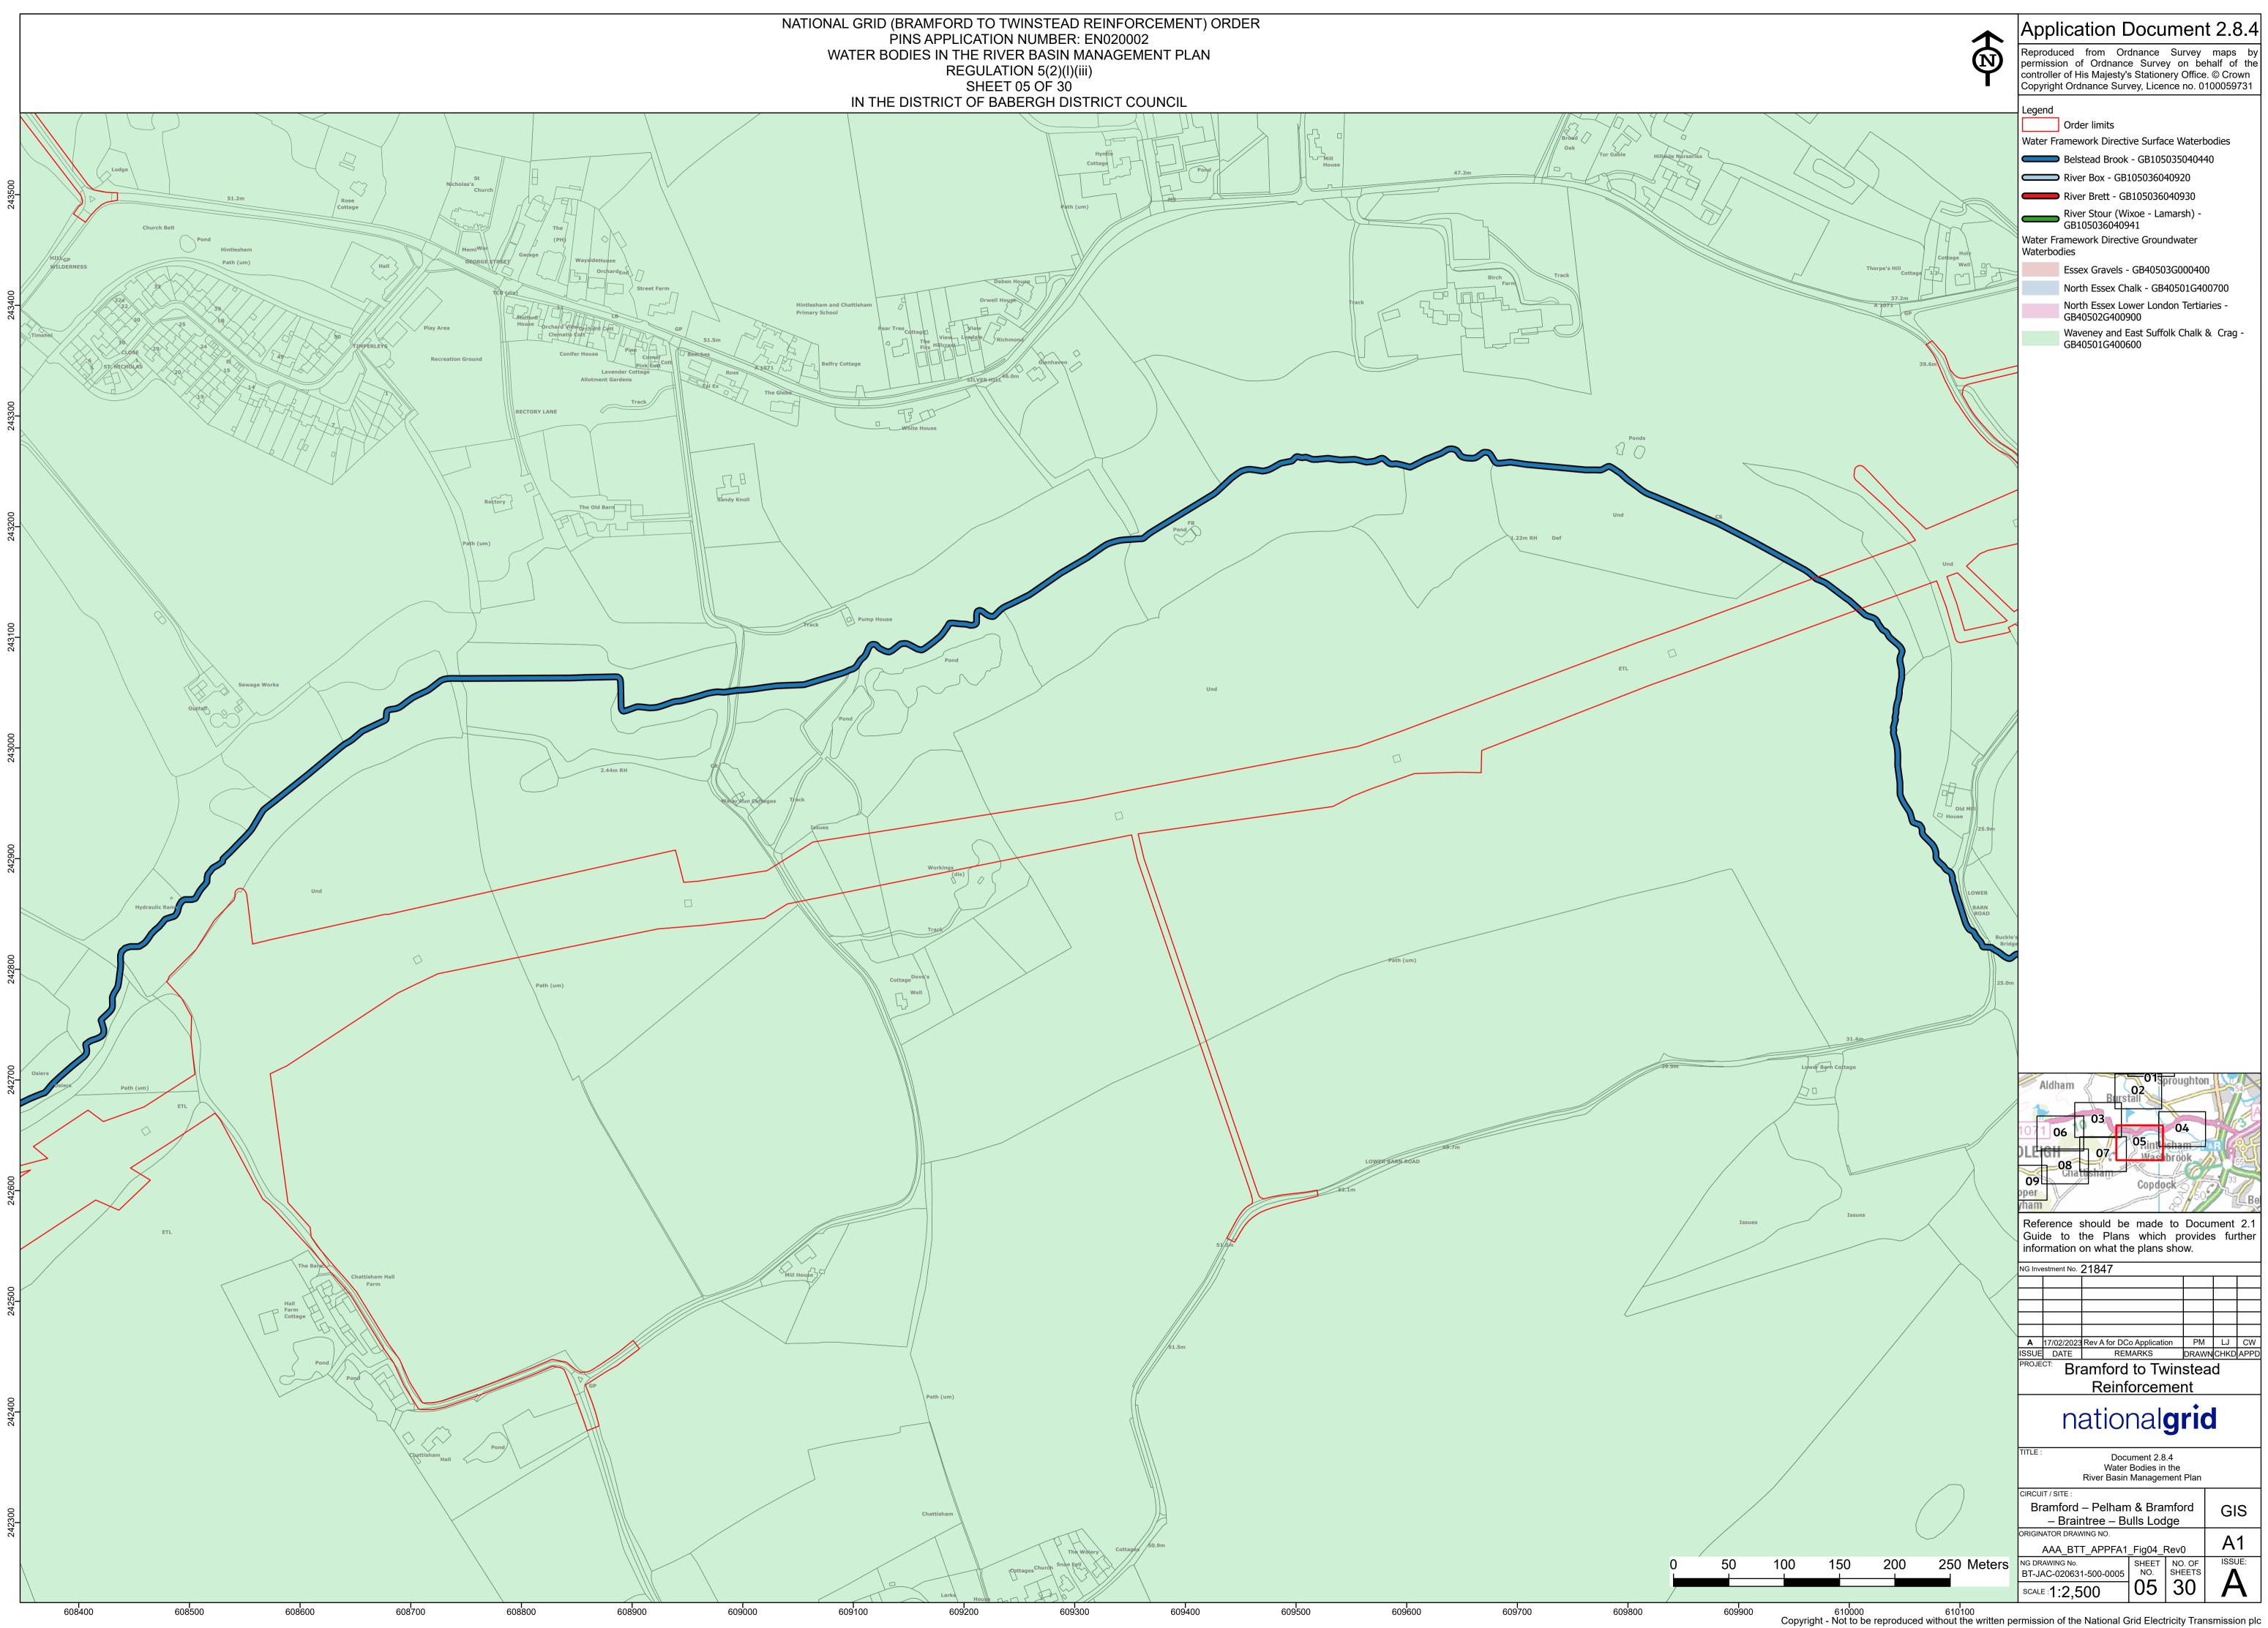

NATIONAL GRID (BRAMFORD TO TWINSTEAD REINFORCEMENT) ORDER PINS APPLICATION NUMBER: EN020002 WATER BODIES IN THE RIVER BASIN MANAGEMENT PLAN REGULATION 5(2)(I)(iii) SHEET 04 OF 30 IN THE DISTRICT OF BABERGH DISTRICT COUNCIL  $\bigcirc$  $\[\]$ Brook View Pond 610800 610900 611000 611300 611200 611100 611400 611500