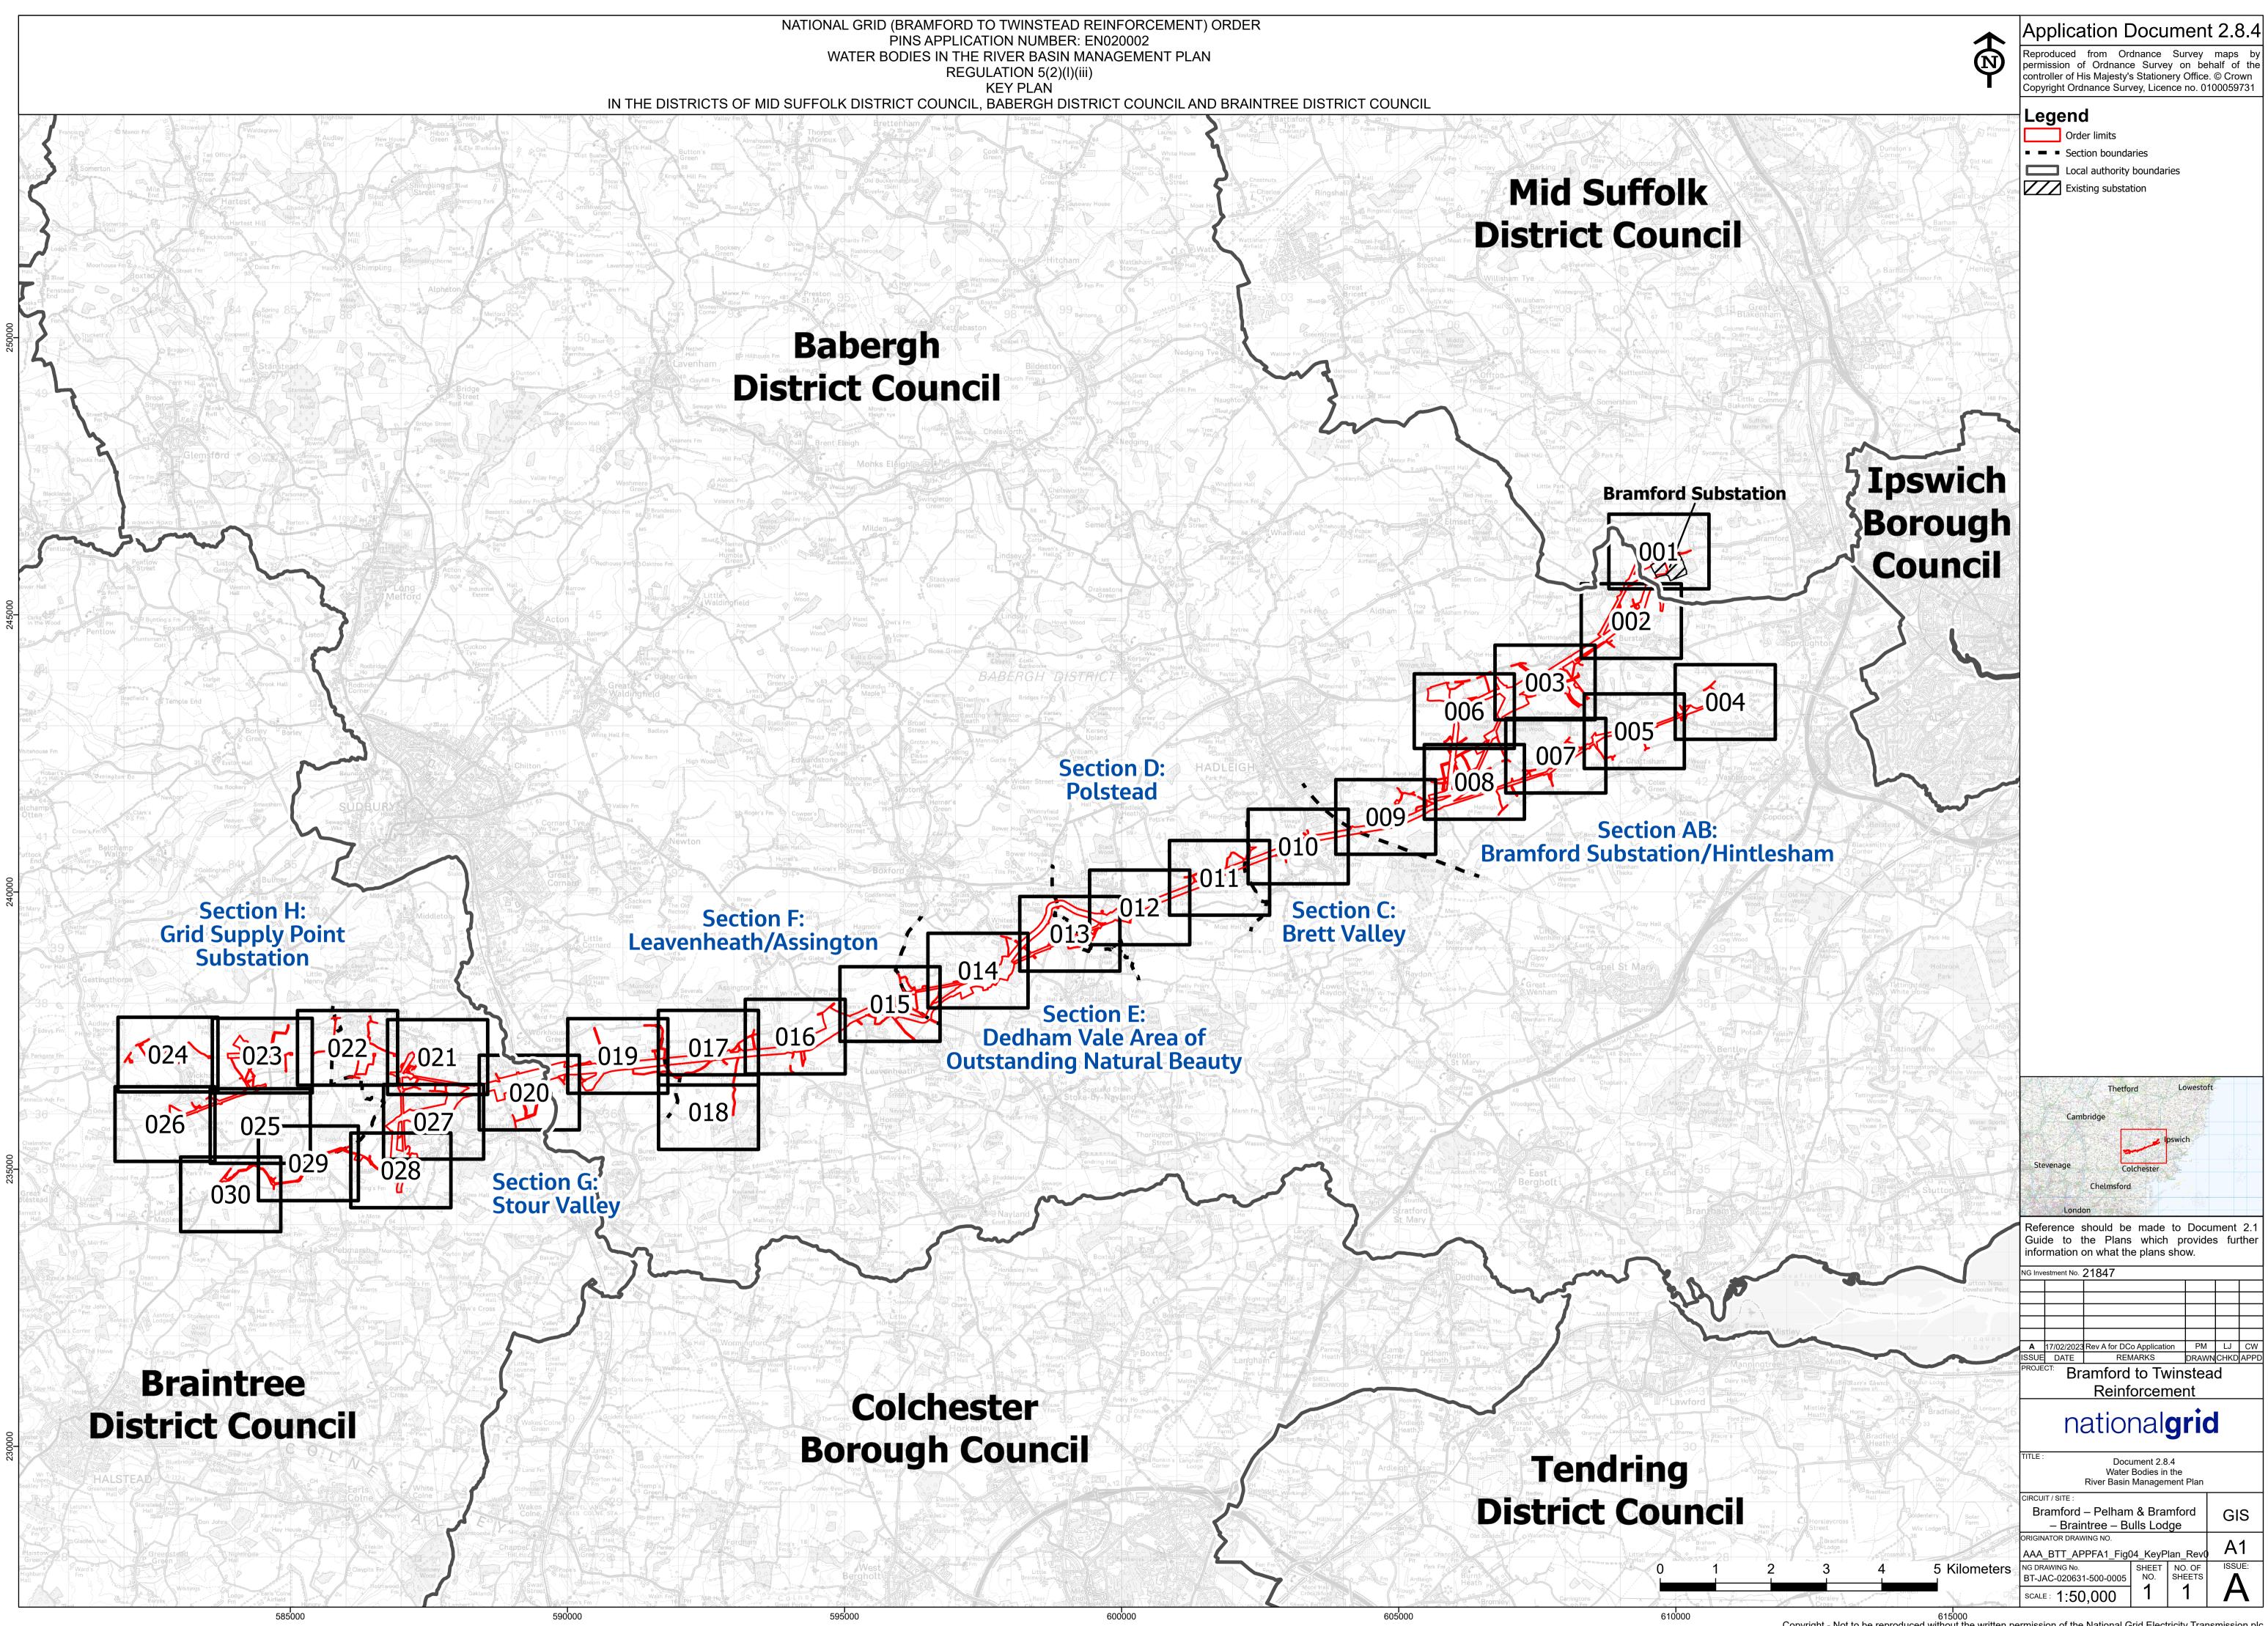

### Volume 2: Plans and Drawings

Document 2.8.4: Water Bodies in the River Basin Management Plan

Final Issue A April 2023

Planning Inspectorate reference: EN020002

Infrastructure Planning (Applications: Prescribed Forms and Procedure) Regulations 2009 Regulation 5(2)(I)(iii)