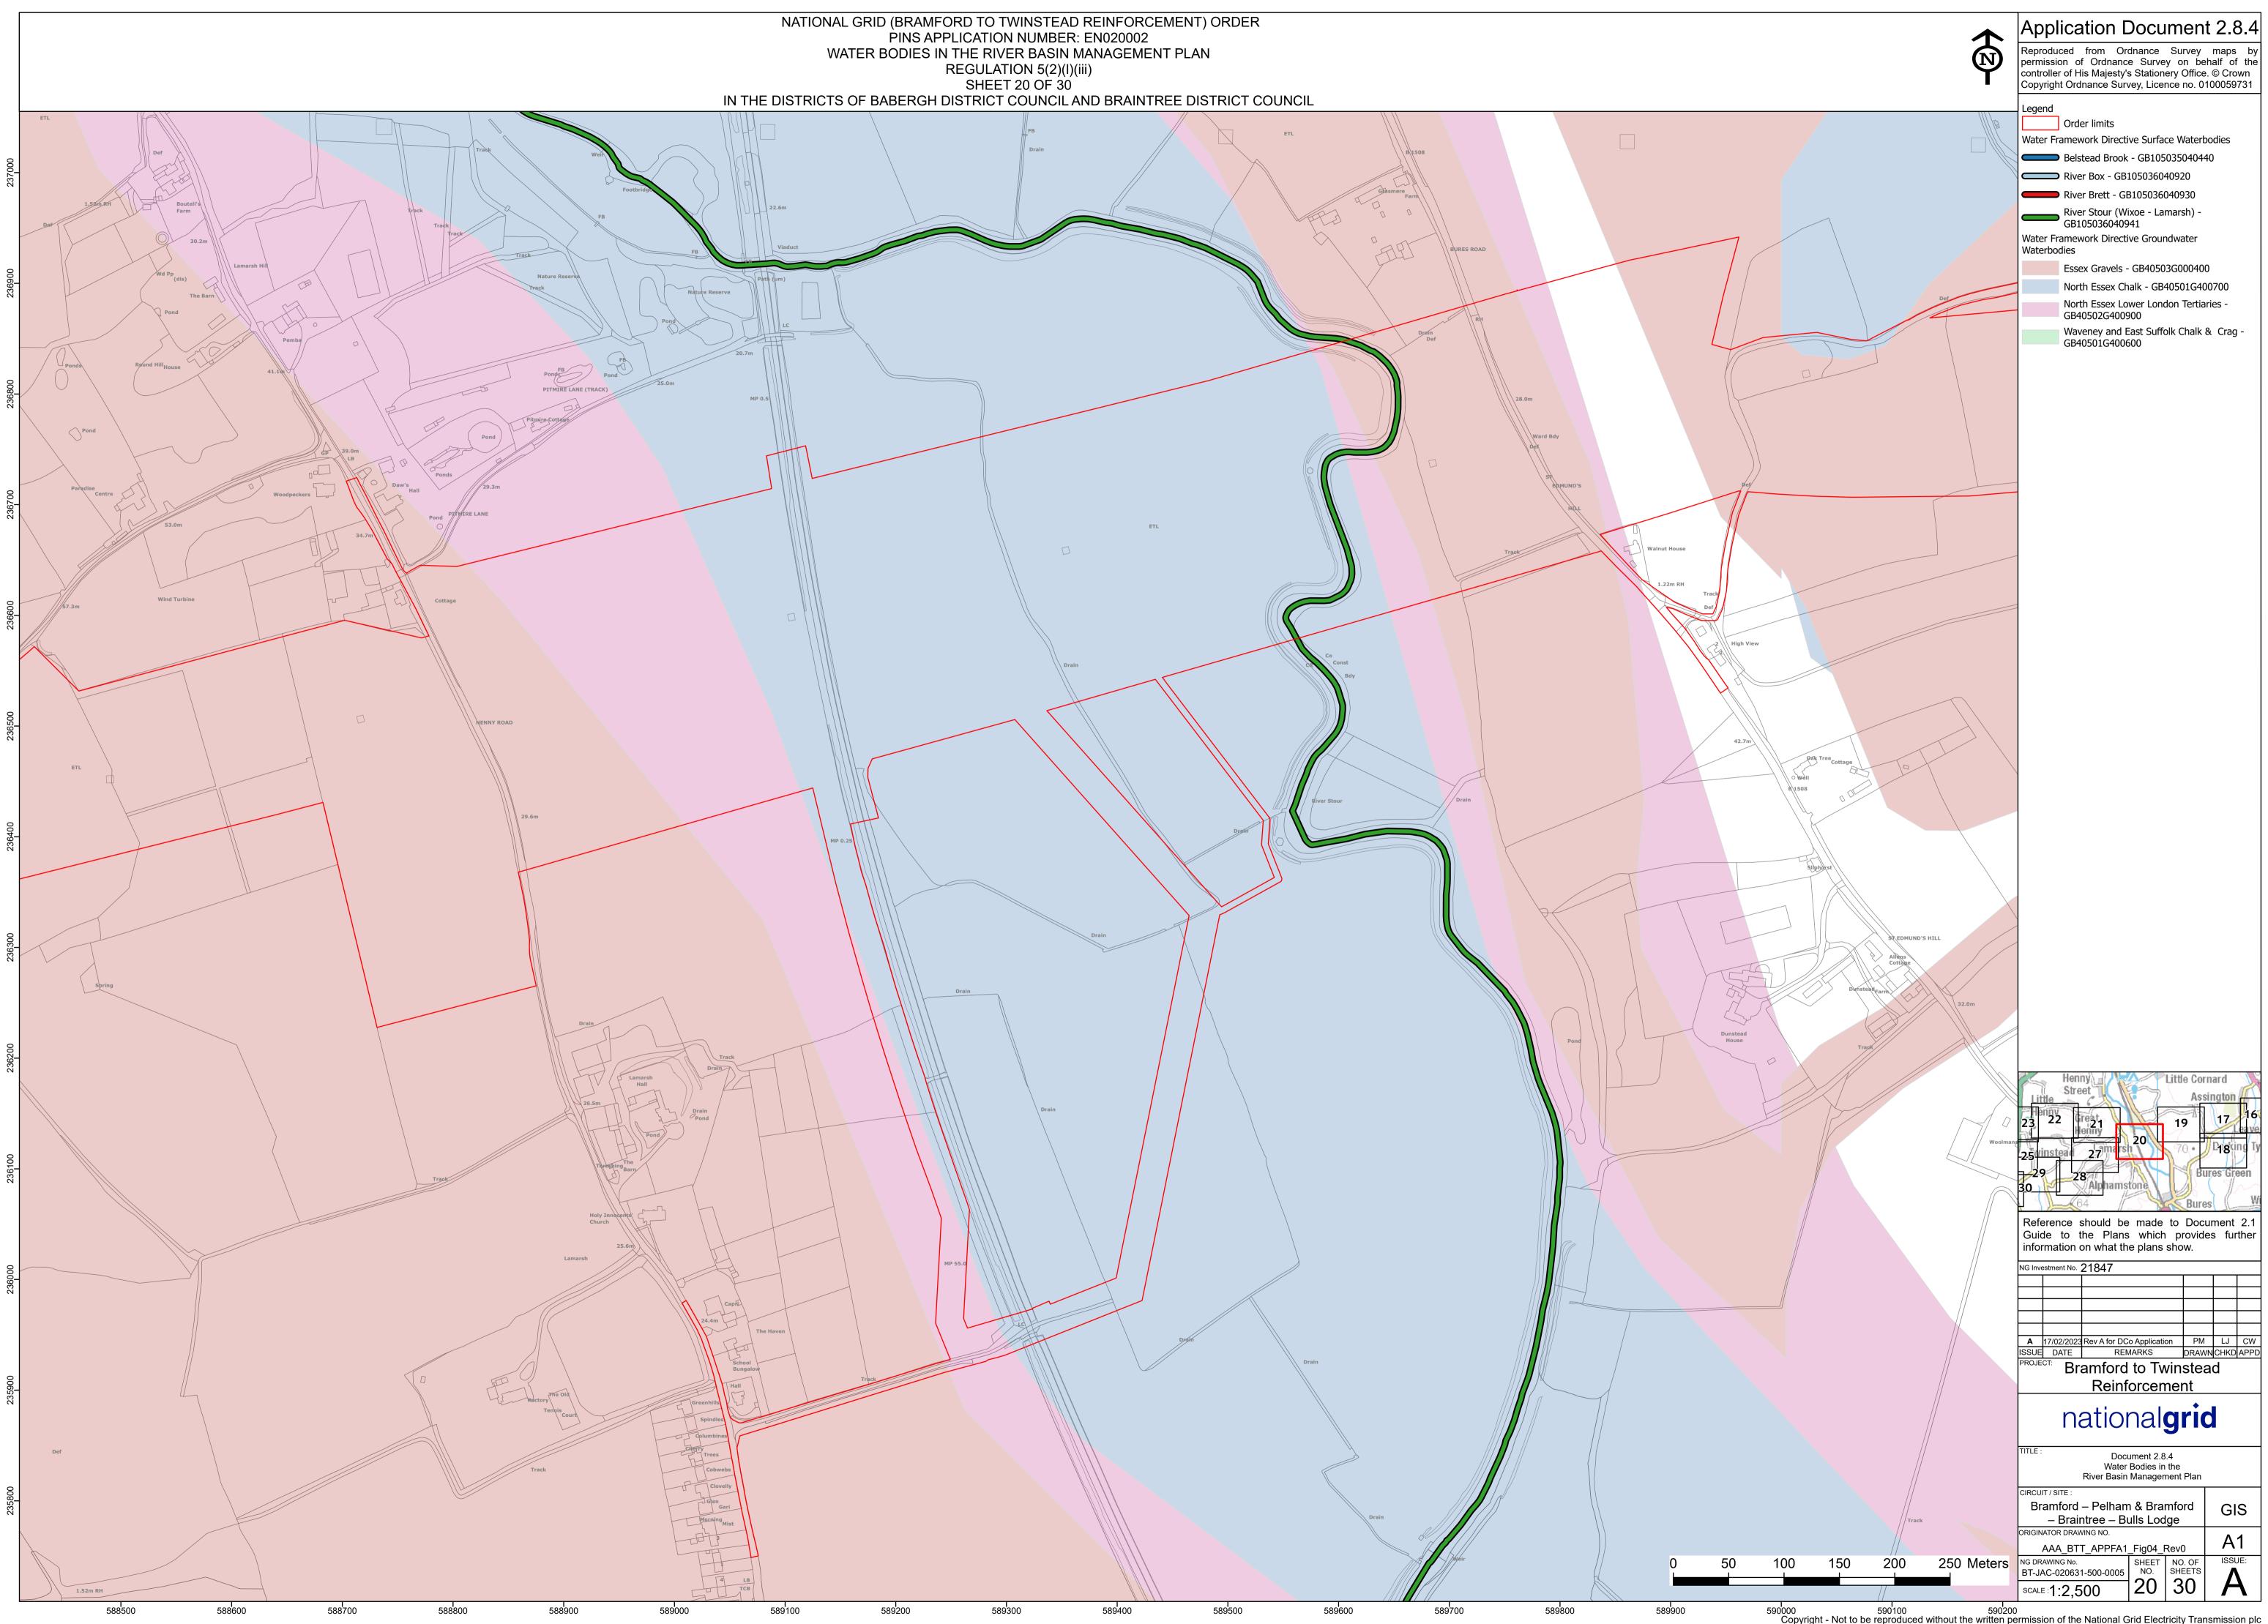

ATION 5(2)(I)(iii) SHEET 04 OF 30 IN THE DISTRICT OF BABERGH DISTRICT COUNCIL  $\bigcirc$  $\[\]$ Brook View Pond 610800 610900 611000 611300 611200 611100 611400 611500



611600 611700 Copyright - Not to be reproduced without the written permission of the National Grid Electricity Transmission plc

























NATIONAL GRID (BRAMFORD TO TWINSTEAD REINFORCEMENT) ORDER PINS APPLICATION NUMBER: EN020002 WATER BODIES IN THE RIVER BASIN MANAGEMENT PLAN REGULATION 5(2)(I)(iii) SHEET 15 OF 30 IN THE DISTRICT OF BABERGH DISTRICT COUNCIL **Biogas Power Statio** ED & Ward Bdy Place 595900 596000 595800 595700 596100 596200 596400 596300



596500 596600 596700 Copyright - Not to be reproduced without the written permission of the National Grid Electricity Transmission plc







































National Grid plc National Grid House, Warwick Technology Park, Gallows Hill, Warwick. CV34 6DA United Kingdom

Registered in England and Wales No. 4031152 nationalgrid.com