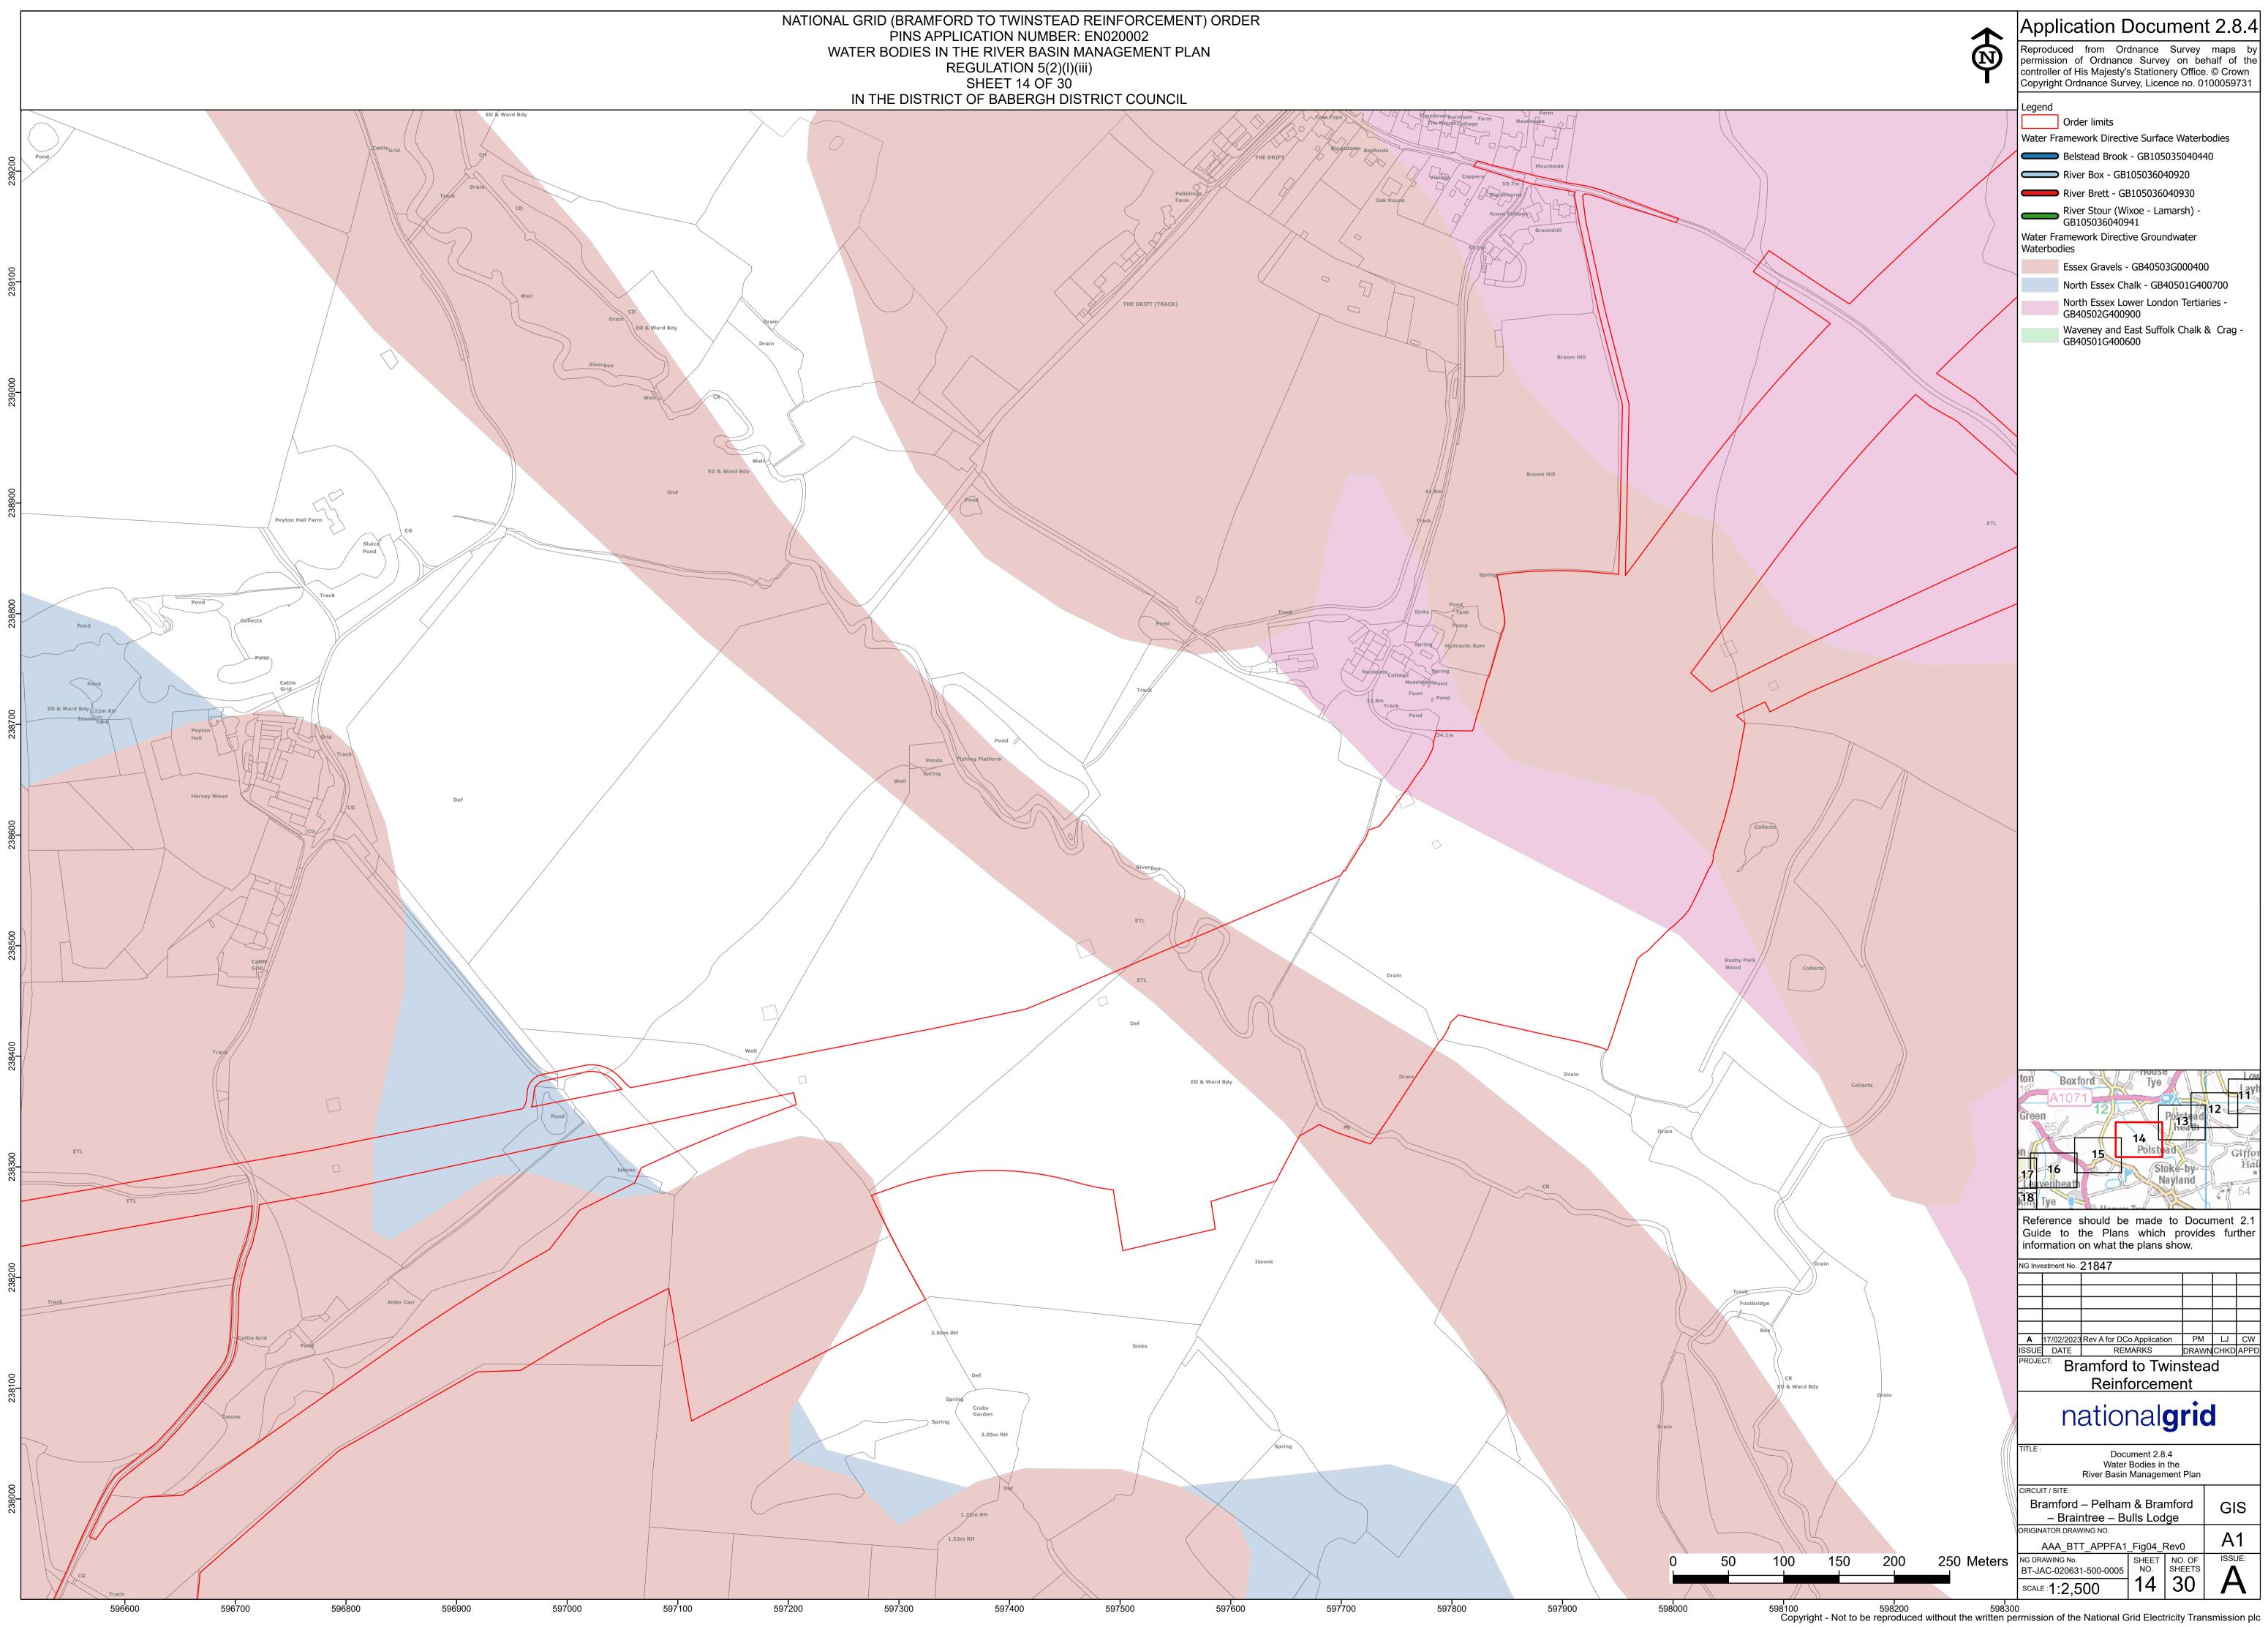

611600 611700 Copyright - Not to be reproduced without the written permission of the National Grid Electricity Transmission plc

NATIONAL GRID (BRAMFORD TO TWINSTEAD REINFORCEMENT) ORDER PINS APPLICATION NUMBER: EN020002 WATER BODIES IN THE RIVER BASIN MANAGEMENT PLAN REGULATION 5(2)(I)(iii) SHEET 15 OF 30 IN THE DISTRICT OF BABERGH DISTRICT COUNCIL **Biogas Power Statio** ED & Ward Bdy Place 595900 596000 595800 595700 596100 596200 596400 596300