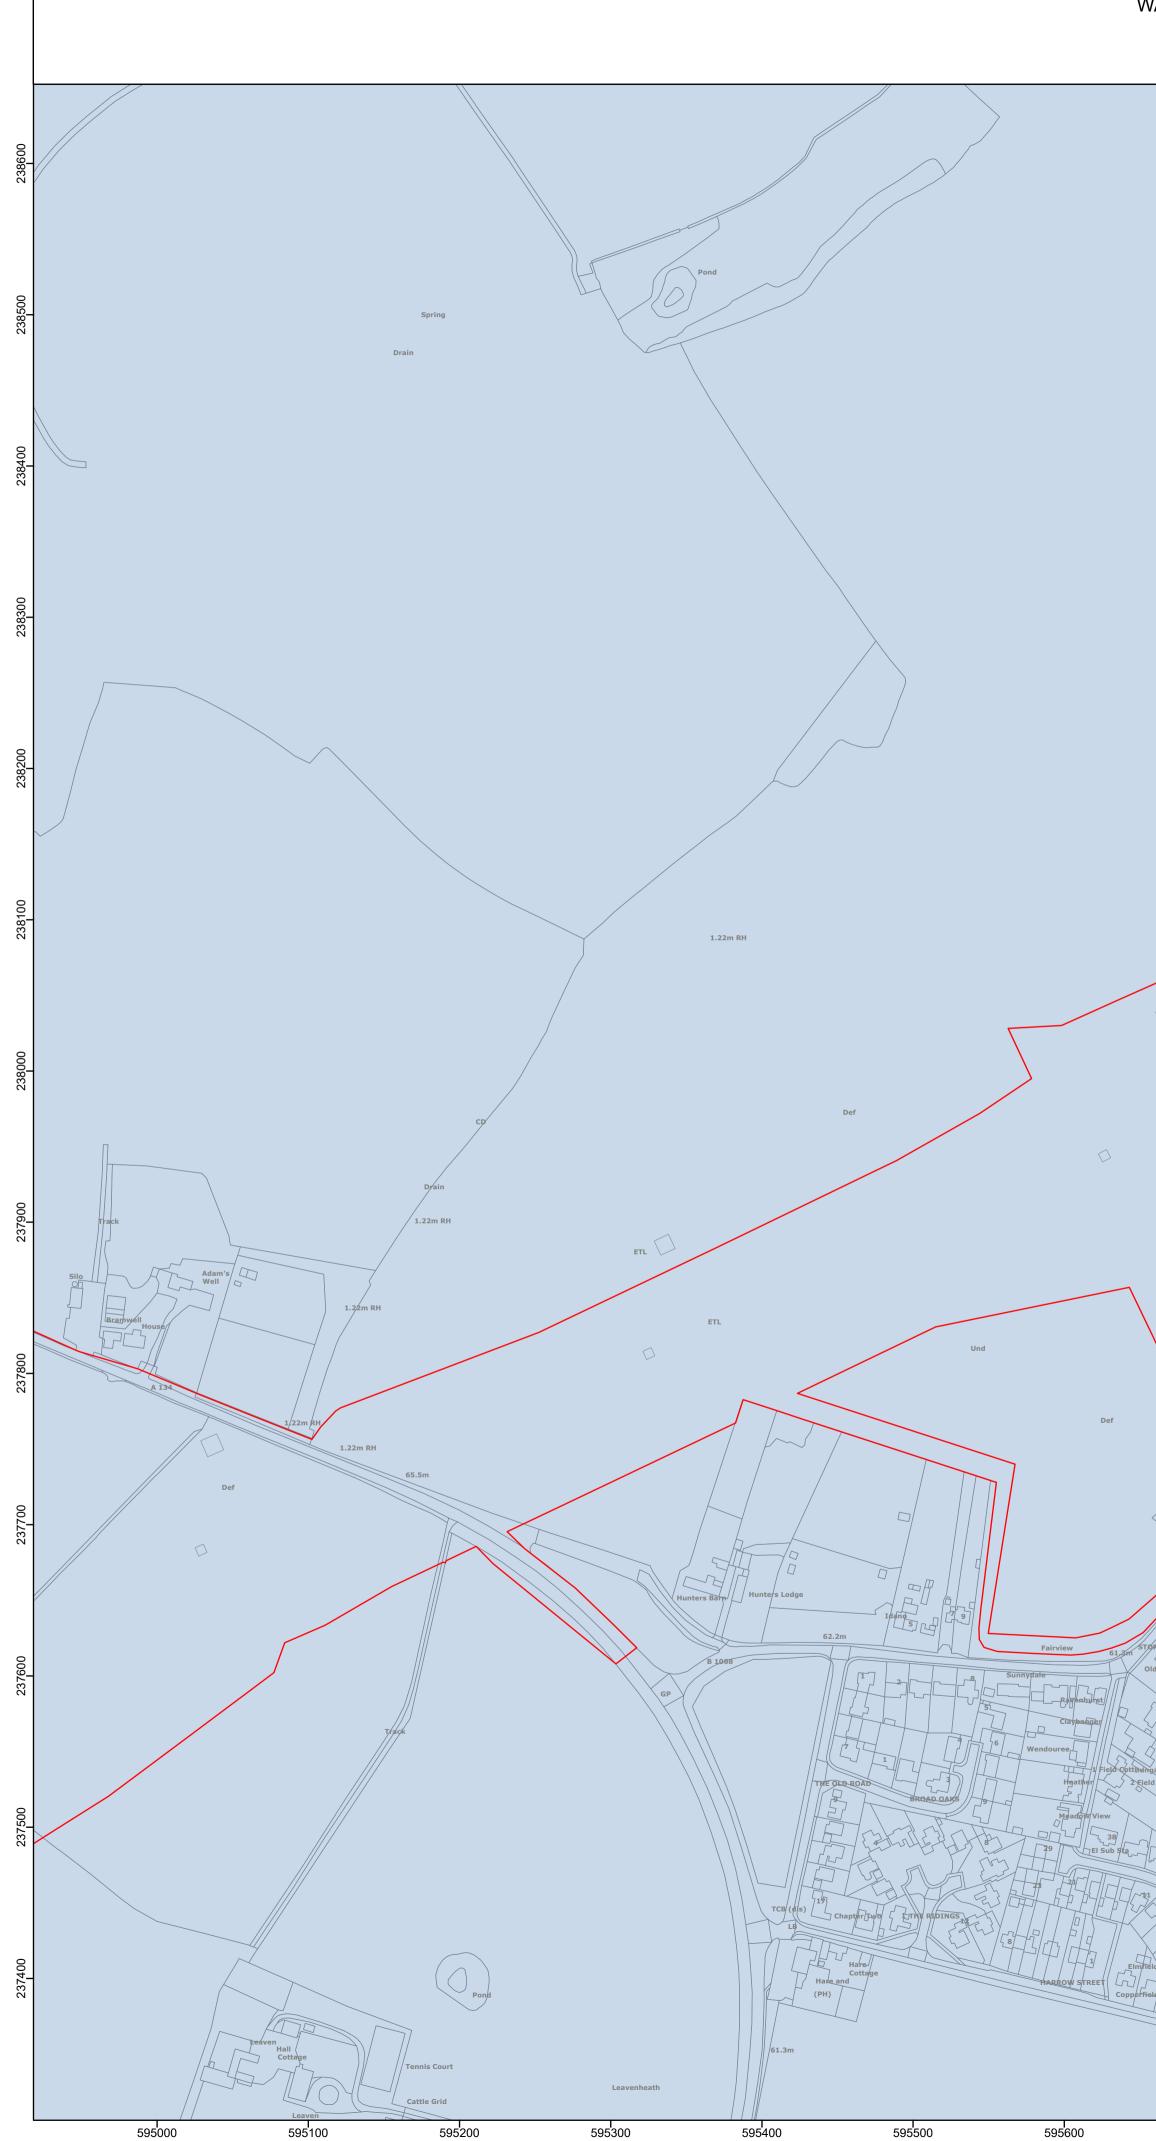

611600 611700 Copyright - Not to be reproduced without the written permission of the National Grid Electricity Transmission plc

NATIONAL GRID (BRAMFORD TO TWINSTEAD REINFORCEMENT) ORDER PINS APPLICATION NUMBER: EN020002 WATER BODIES IN THE RIVER BASIN MANAGEMENT PLAN REGULATION 5(2)(I)(iii) SHEET 15 OF 30 IN THE DISTRICT OF BABERGH DISTRICT COUNCIL **Biogas Power Statio** ED & Ward Bdy Place 595900 596000 595800 595700 596100 596200 596400 596300