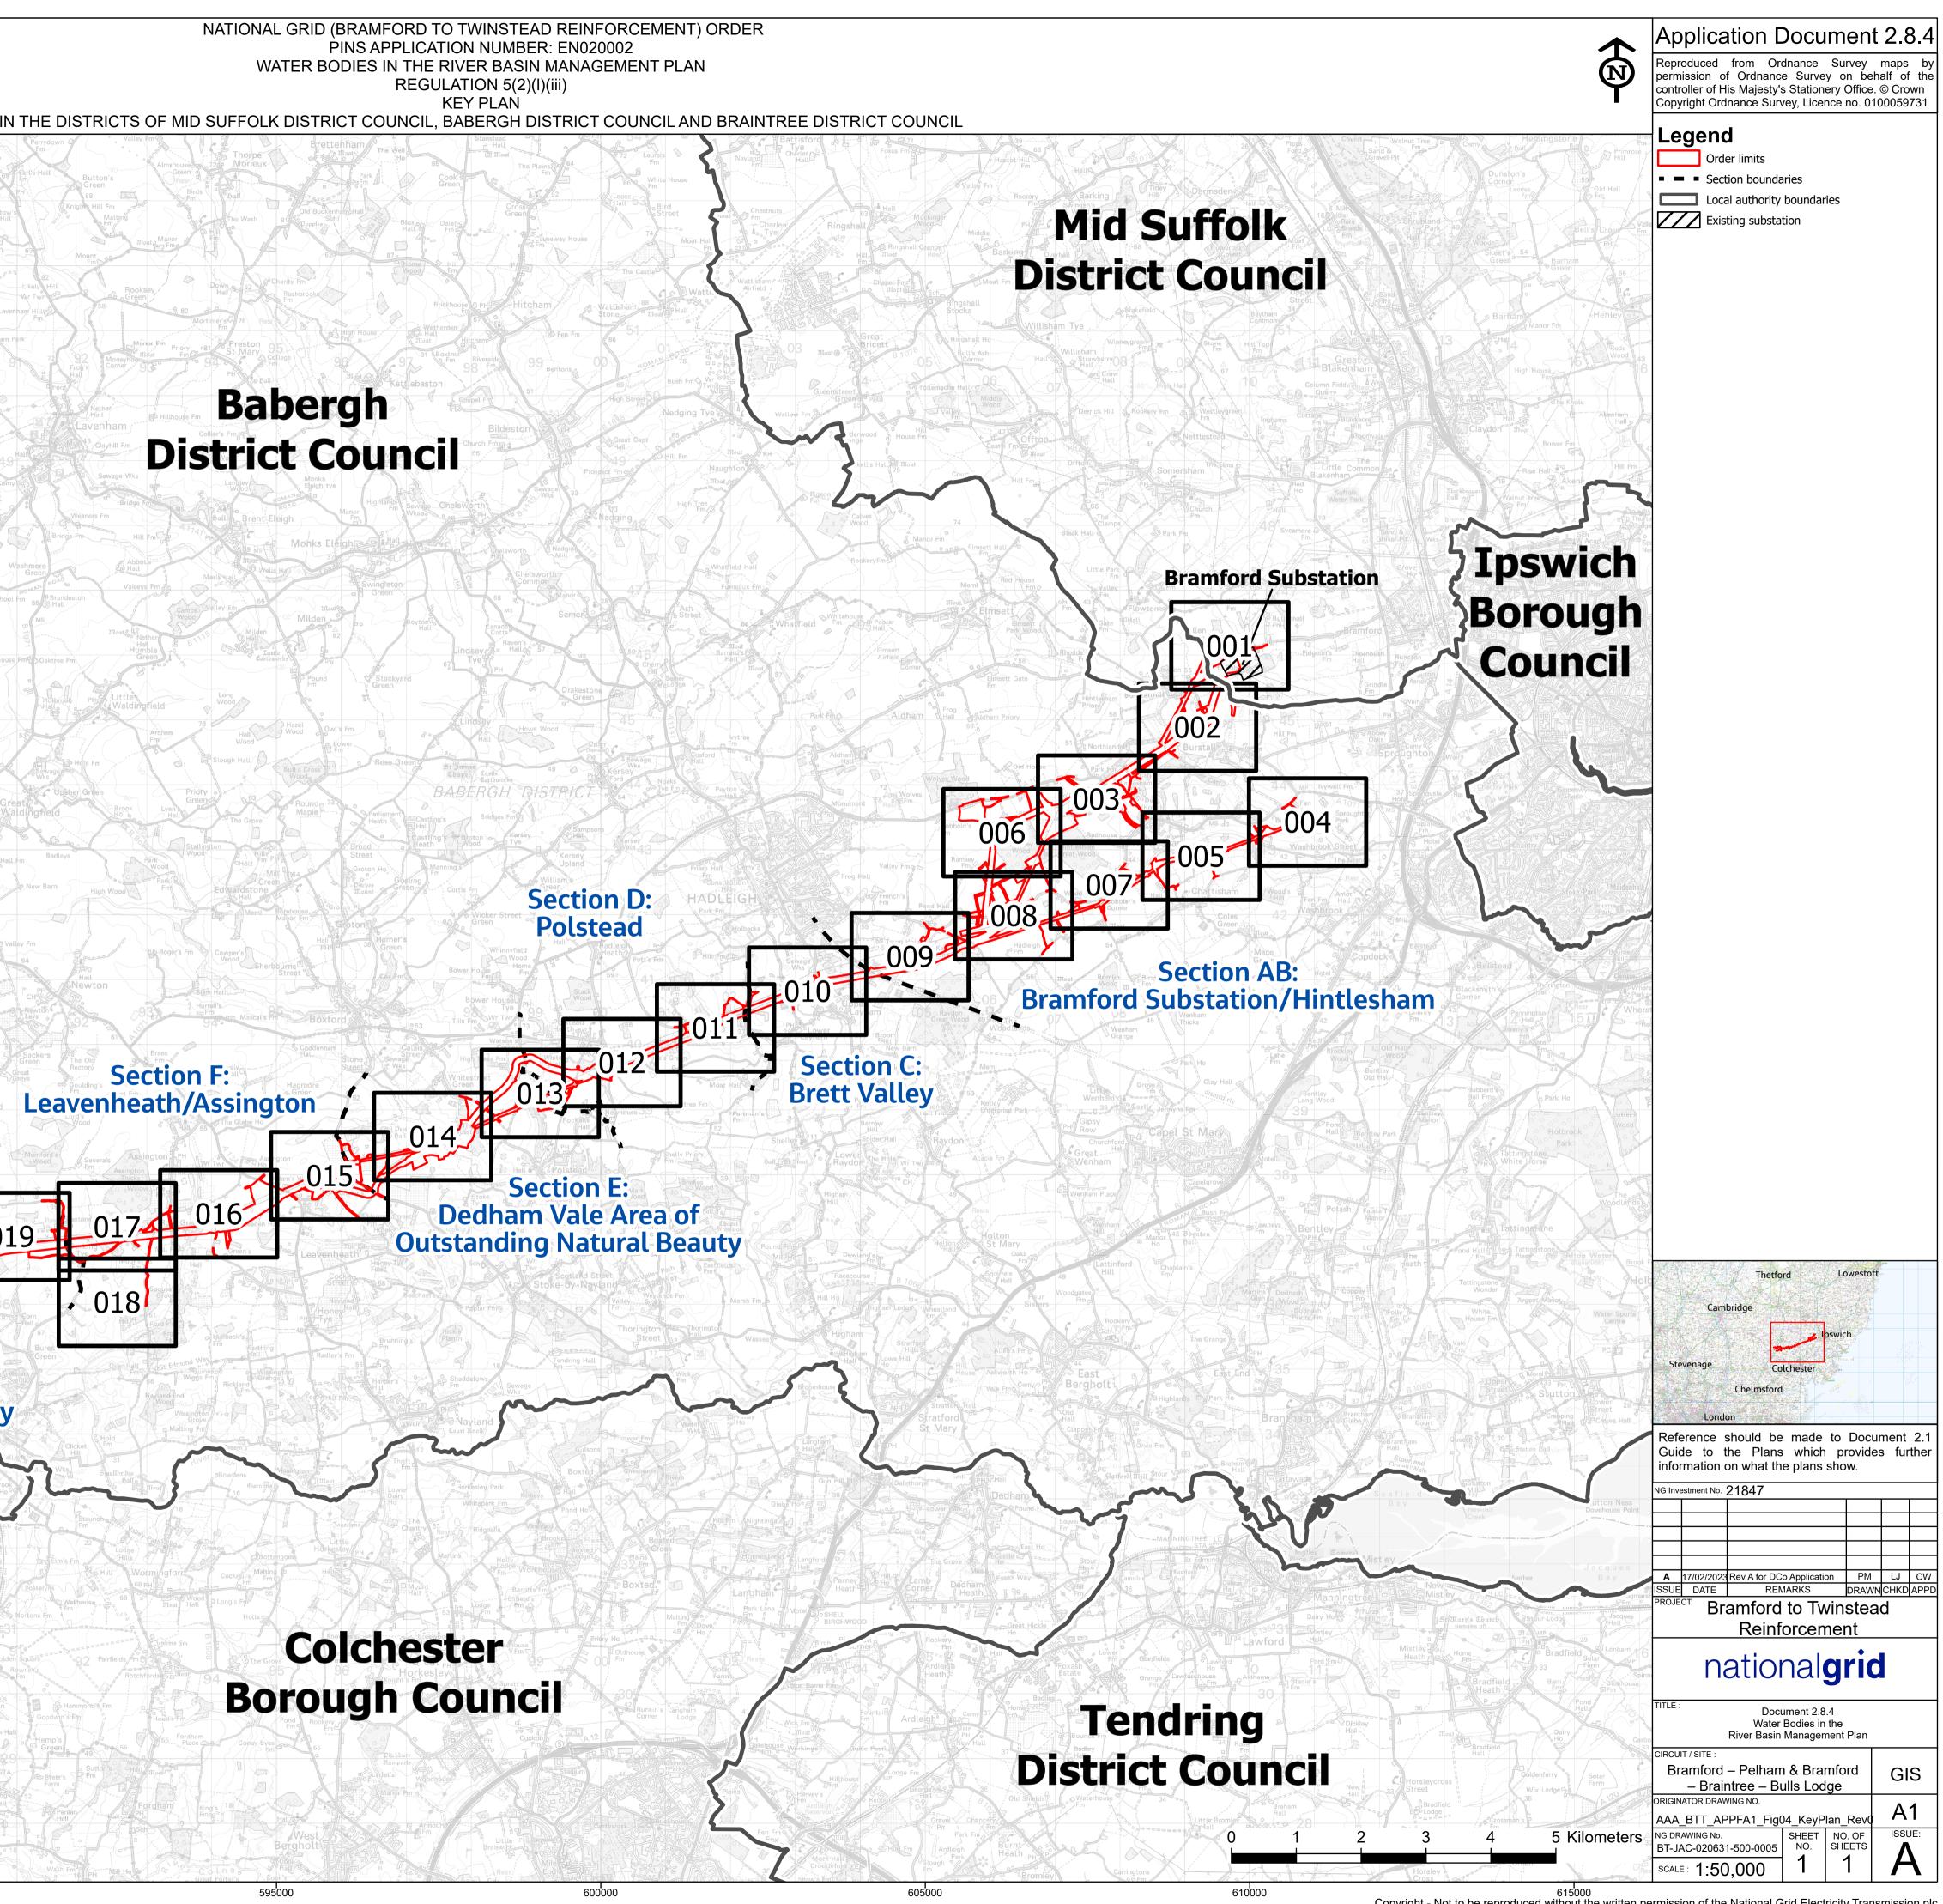

### Volume 2: Plans and Drawings

Document 2.8.4: Water Bodies in the River Basin Management Plan

Final Issue A April 2023

Planning Inspectorate reference: EN020002

Infrastructure Planning (Applications: Prescribed Forms and Procedure) Regulations 2009 Regulation 5(2)(I)(iii)