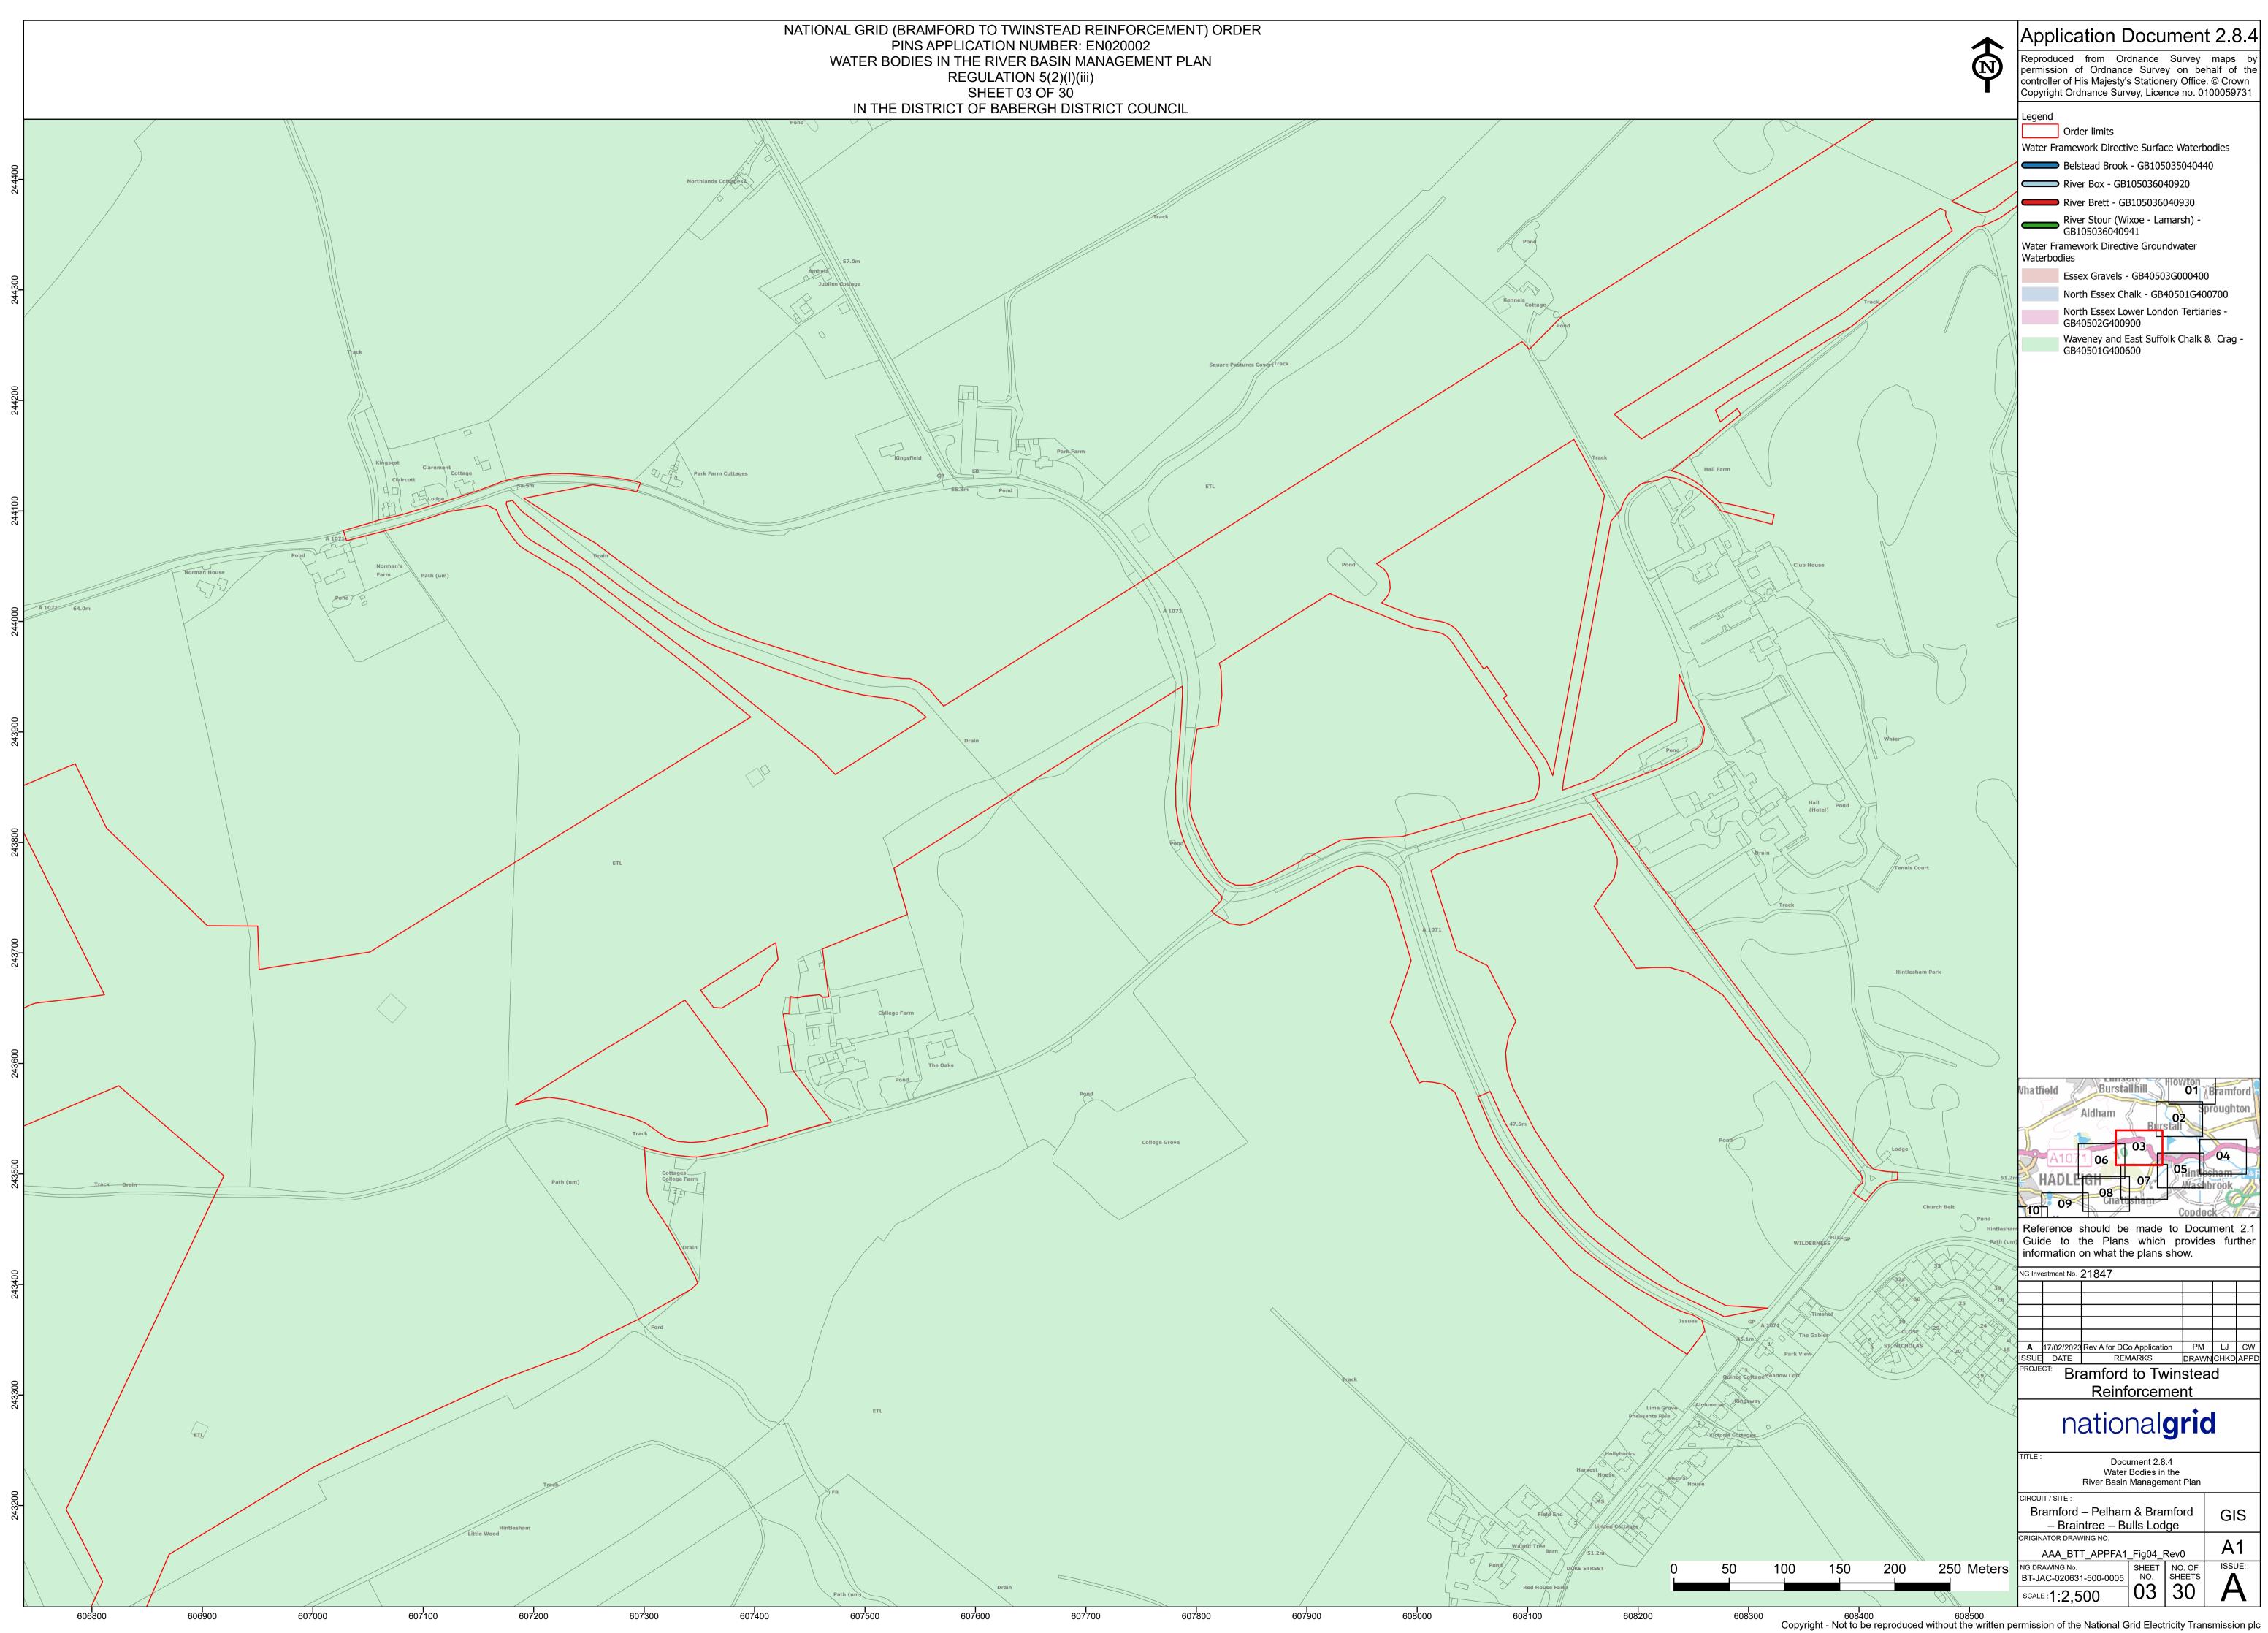

NATIONAL GRID (BRAMFORD TO TWINSTEAD REINFORCEMENT) ORDER PINS APPLICATION NUMBER: EN020002 WATER BODIES IN THE RIVER BASIN MANAGEMENT PLAN REGULATION 5(2)(I)(iii) SHEET 04 OF 30 IN THE DISTRICT OF BABERGH DISTRICT COUNCIL  $\bigcirc$  $\[\]$ Brook View Pond 610800 610900 611000 611300 611200 611100 611400 611500